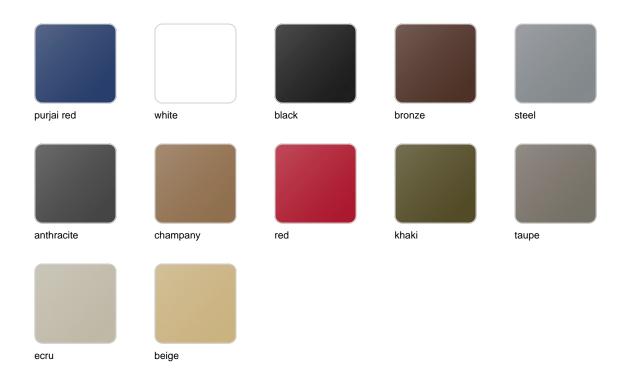

## **Finishes**

#### BASIC Ref. 53036

Matt Polyethylene

LACQUERED Ref. 53036F

Lacquered Polyethylene