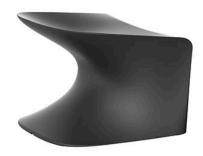

# Wing stool

by A-cero

The outdoor furniture's Wing Collection by <u>A-cero</u> for <u>Vondom</u>, was born as a result of the folding of the straight and curve lines projection mixed in a dynamic way.

#### Description

Made of polyethylene resin by rotational moulding. 100% Recyclable. Item suitable for indoor and outdoor use. Available in different finishes.

Weight: 5 Kg