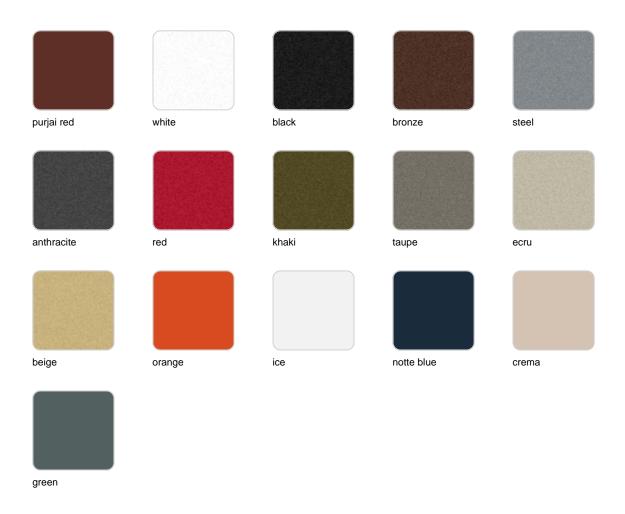

## **Finishes**

#### BASIC Ref. 53036

Matt Polyethylene

LACQUERED Ref. 53036F

Lacquered Polyethylene