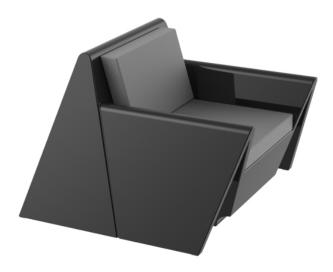

# Rest lounge chair by A-cero

An outdoor furniture collection inspired by ORIGAMI, the Japanese art based on folding paper in order to get different forms, and the motto of "Less is more". The <u>Alma planter</u>, on the other hand, is inspired by the architecture of the towers of Dubai.

## Description

Made of polyethylene resin by rotational moulding. 100% Recyclable. Item suitable for indoor and outdoor use. Available in different finishes.