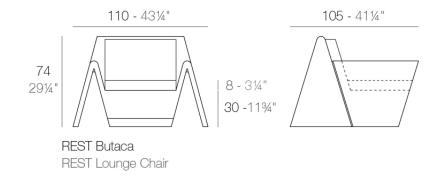

## Description

Made of polyethylene resin by rotational moulding. 100% Recyclable. Item suitable for indoor and outdoor use. Available in different finishes.

### Weight: 30.07 Kg