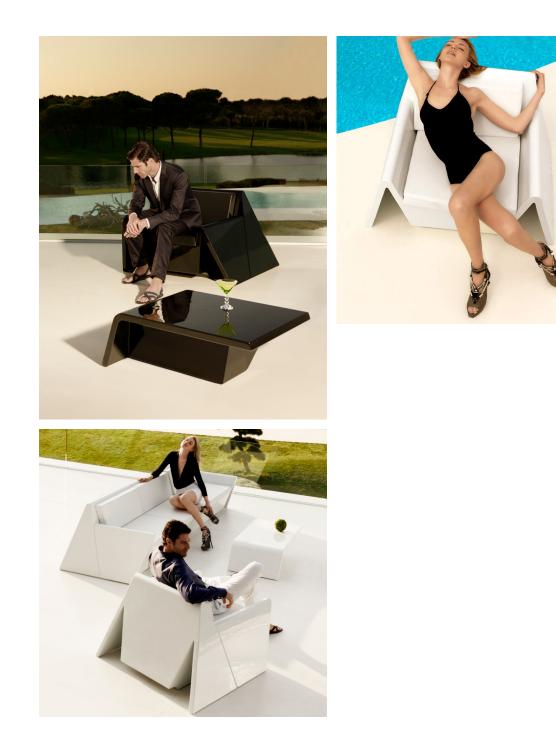

oft touch.

NAUTIC Ref. 53001CO

| forest 1112 | taupe 1102      | natural 1111 | bronze 1104     | white 1100 |
|-------------|-----------------|--------------|-----------------|------------|
| crema 1103  | steel 1101      | red 1108     | purjai red 1106 | black 1105 |
| orange 1113 | notte blue 1114 |              |                 |            |

Soft leather like fabric suitable for indoor and outdoor use. Stantard option for upholstery.

SAVANE Ref. 53001CO

Outdoor fabrics are waterproof 100% acrylic.

SIESTA Ref. 53001CO

Cozy fabric with an elegant look and soft touch.

#### SILVERTEX Ref. 53001CO











beige 1211

bronze 1214

khaki 1218

steel 1208

taupe 1209



antrachite 1210

Vinyl fabric suitable for indoor and outdoor use. Special option for upholstery.

# Ambients