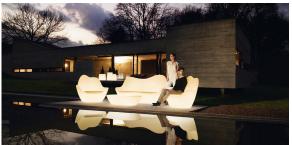

### lighting

LIGHT Ref. 45007W

White internally lit unit with LED technology. Available only in matte ice white finish.

RGBW LED Ref. 45007L

Unit with internal lighting with RGBW LED technology and remote control unit for switching colors. Available only in matte ice white finish. Remote control included.

## **Ambients**