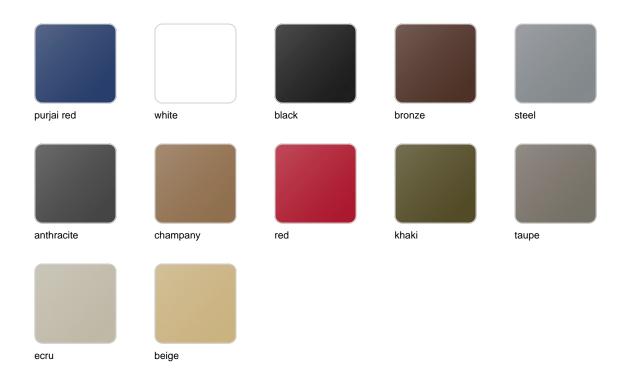

### BASIC Ref. 45007

Matt Polyethylene

LACQUERED Ref. 45007F

Lacquered Polyethylene