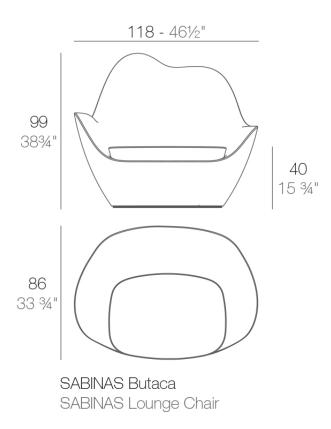

### Description

Made of polyethylene resin by rotational moulding. 100% Recyclable. Item suitable for indoor and outdoor use. Available in different finishes.

Weight: 20.02 Kg