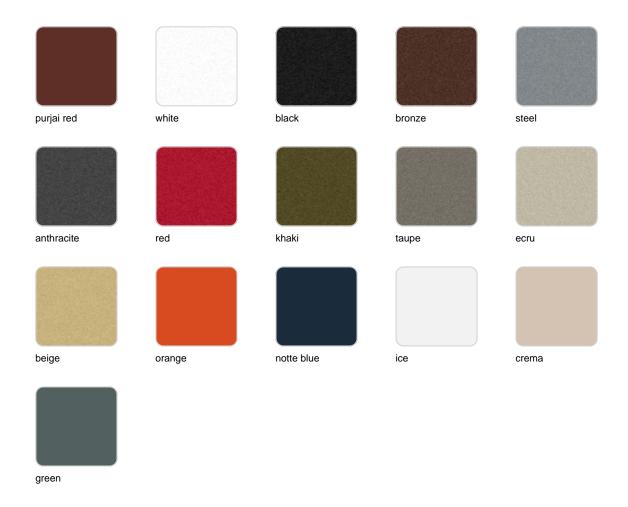

#### ACAPULCO

Vinyl fabric suitable for indoor and outdoor use. Special option for upholstery.

#### • CICO

Vinyl fabric suitable for indoor and outdoor use. Special option for upholstery.

#### CREVIN

Vinyl fabric suitable for indoor and outdoor use. Special option for upholstery.

#### HERITAGE

Vinyl fabric suitable for indoor and outdoor use. Special option for upholstery.

#### IKON

Vinyl fabric suitable for indoor and outdoor use. Special option for upholstery.

#### NAUTIC

Vinyl fabric suitable for indoor and outdoor use. Special option for upholstery.

#### SAVANE

Vinyl fabric suitable for indoor and outdoor use. Special option for upholstery.

#### • SIESTA

Vinyl fabric suitable for indoor and outdoor use. Special option for upholstery.

#### SILVERTEX

Vinyl fabric suitable for indoor and outdoor use. Special option for upholstery.