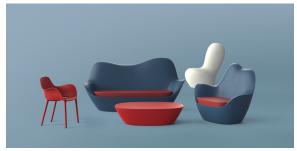

### **Finishes**

### finishes

### BASIC Ref. 45007

Matt Polyethylene

LACQUERED Ref. 45007F

Lacquered Polyethylene