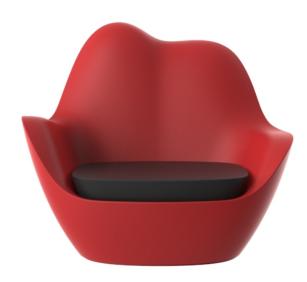

# Sabinas lounge chair

### by Javier Mariscal

Sabinas Collection of <u>design furniture</u>, by <u>Javier Mariscal</u> for <u>Vondom</u>, it's **inspired by natural fluid shapes**, avoiding any straight lines or geometry. Its outline hints at sand dunes, at female curves.

### Description

Made of polyethylene resin by rotational moulding. 100% Recyclable. Item suitable for indoor and outdoor use. Available in different finishes.

Weight: 20.02 Kg