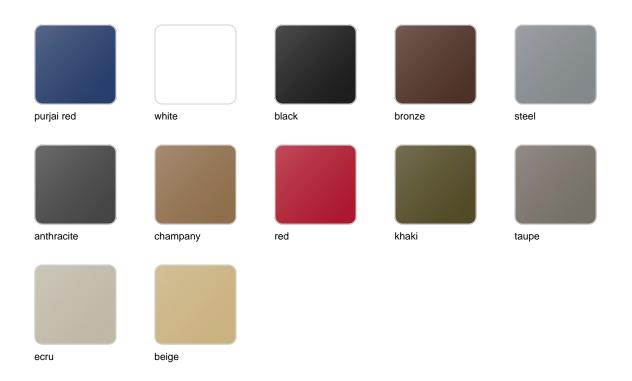

# **Finishes**

## finishes

#### BASIC Ref. 54031

Matt Polyethylene

LACQUERED Ref. 54031F

Lacquered Polyethylene