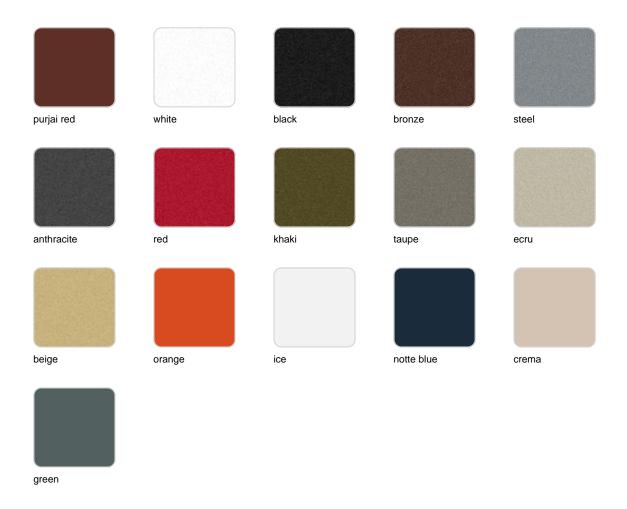

# **Finishes**

## finishes

#### BASIC Ref. 54031

Matt Polyethylene

LACQUERED Ref. 54031F

Lacquered Polyethylene