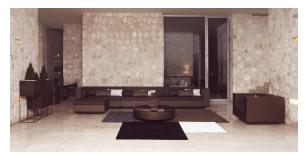

l XLR DMX and Home WIFI DMX. (Remote control included). Optional battery

RGBW LED BATTERY Ref. 54031Y



Unit with internal lighting with battery-powered RGBW LED technology. Includes charger and remote control for switching colors and charger. Available only in matte ice white finish.

**RGBW LED DMX BATTERY** 

Ref. 54031DY



Unit with internal lighting with RGBW LED technology and remote control unit for switching colors. Also controlLED by DMX-1024 (wireless), enabling communication between one or more products simultaneously via the DMX transmitter (not included). There are two options to choose from: Professional XLR DMX and Home WIFI DMX. (Remote control included).

#### tabletops

#### TEMPERED GLASS Ref. 54031C



Security temperate Glass, board thickness 10 mm

# **Ambients**