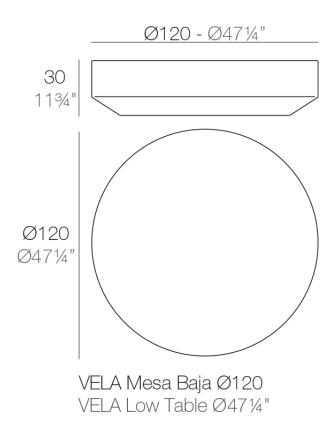

## Info

## Description

Made of polyethylene resin by rotational moulding.100% Recyclable. Item suitable for indoor and outdoor use. Available in different finishes.

Weight: 18.05 Kg