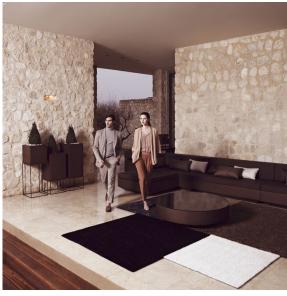

XLR DMX and Home WIFI DMX. (Remote control included). Optional battery

RGBW LED BATTERY Ref. 54031Y



Unit with internal lighting with battery-powered RGBW LED technology. Includes charger and remote control for switching colors and charger. Available only in matte ice white finish.

**RGBW LED DMX BATTERY** 

Ref. 54031DY



Unit with internal lighting with RGBW LED technology and remote control unit for switching colors. Also controlLED by DMX-1024 (wireless), enabling communication between one or more products simultaneously via the DMX transmitter (not included). There are two options to choose from: Professional XLR DMX and Home WIFI DMX. (Remote control included).

#### tabletops

#### TEMPERED GLASS Ref. 54031C



Security temperate Glass, board thickness 10 mm

# **Ambients**