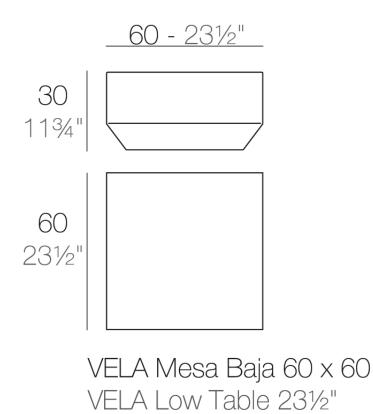

### Description

Made of polyethylene resin by rotational moulding.100% Recyclable. Item suitable for indoor and outdoor use. Available in different finishes.

Weight: 3.3 Kg

2