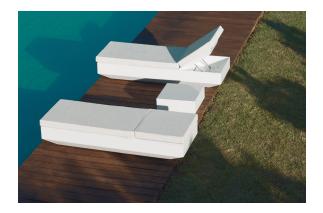

# Vela sunbed table by Ramón Esteve

Vela Collection, designed by <u>Ramon Esteve</u> for <u>Vondom</u>. This extensive outdoor furniture and plantpot collection aims to offer the comfort and the quality of interior furniture without losing it's original qualities.

### Description

Made of polyethylene resin by rotational moulding.100% Recyclable. Item suitable for indoor and outdoor use. Available in different finishes.

Weight: 3.3 Kg

2