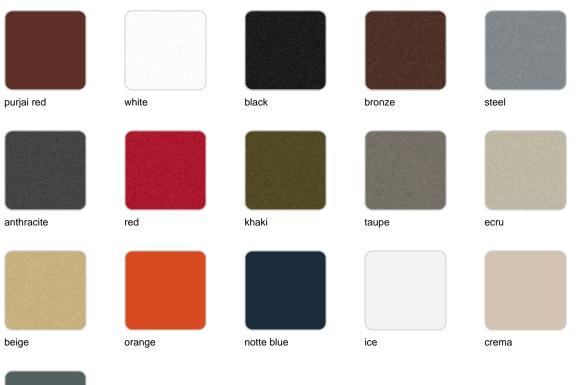

### Matt Polyethylene

LACQUERED Ref. 54047F 4

5

| purjai red | white    | black | bronze | steel |
|------------|----------|-------|--------|-------|
| anthracite | champany | red   | khaki  | taupe |
| ecru       | beige    |       |        |       |