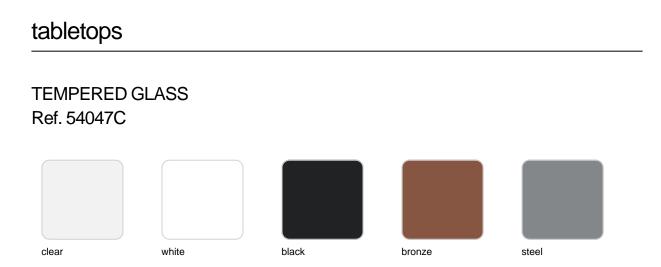

#### • POLYETHYLENE TOP

Safety Tempered glass - white or bronze

#### • WHITE OR BLACK GLASS

Safety Tempered glass - white or bronze

Security temperate Glass, board thickness 10 mm