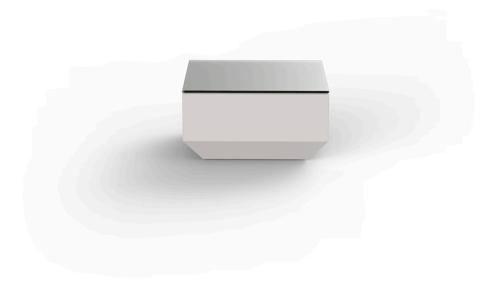

### Description

Made of polyethylene resin by rotational moulding.100% Recyclable. Item suitable for indoor and outdoor use. Available in different finishes.

Weight: 3.3 Kg

2