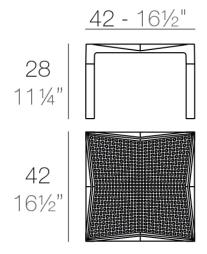

# Voxel side table

### by Karim Rashid



The design furniture Voxel Collection, designed by <u>Karim Rashid</u> for <u>Vondom</u>, is characterised by its **geometric and faceted forms**, all made through injection moulding plastic. Formed by a <u>chair</u>, an <u>armchair</u>, a <u>sun lounger</u> and the new <u>bar stool</u>.



### Info

### Description

Made from polypropylene and reinforced with fiberglass manufactured by gas injection. Stackable . Available in various colors. Suitable for indoor and outdoor use. 100% Recyclable.

Weight: 2 Kg



VOXEL Mesa Tumbona VOXEL Sun Lounger Table Ref:51038

## **Finishes**

### finishes

BASIC PP Ref. 51038



Available in various colors