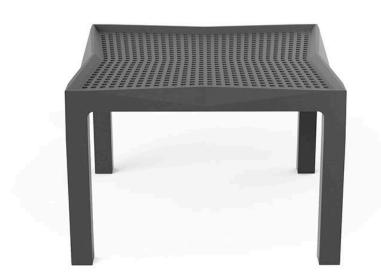

# Voxel side table

### by Karim Rashid

The design furniture Voxel Collection, designed by <u>Karim Rashid</u> for <u>Vondom</u>, is characterised by its **geometric and faceted forms**, all made through injection moulding plastic. Formed by a <u>chair</u>, an <u>armchair</u>, a <u>sun lounger</u> and the new <u>bar stool</u>.

### Description

Made from polypropylene and reinforced with fiberglass manufactured by gas injection. Stackable . Available in various colors. Suitable for indoor and outdoor use. 100% Recyclable.

Weight: 2 Kg