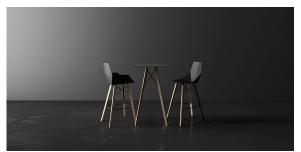

# Faz wood dining table 80x80x74

#### by Ramón Esteve

Faz is a modular collection of outdoor furniture and planters designed by <u>Ramón Esteve</u> for <u>Vondom</u>. He is the architect of harmony, serenity, timelessness and universality, and he has created mineral and emphatic shapes that make Faz a design that contextualizes with homes and installations. An ambience, encircling as a result of the blissful combination of the material and lighting, so that the sole sensation would be its fusion.



## Info

#### Description

Weight: 14.15 Kg



## **Finishes**

#### finishes

#### HPL Ref. 54313



HPL WHITE Ref. 54313B



DEKTON Ref. 54313M



Wooden base with ceramic surface

## **Ambients**