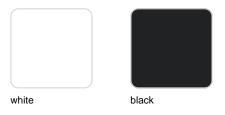

## **Finishes**

#### finishes

#### HPL Ref. 54313

HPL WHITE Ref. 54313B

DEKTON Ref. 54313M

Wooden base with ceramic surface