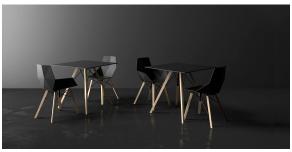

# Faz wood dining table 80x80x74

#### by Ramón Esteve

Faz is a modular collection of outdoor furniture and planters designed by <u>Ramón Esteve</u> for <u>Vondom</u>. He is the architect of harmony, serenity, timelessness and universality, and he has created mineral and emphatic shapes that make Faz a design that contextualizes with homes and installations. An ambience, encircling as a result of the blissful combination of the material and lighting, so that the sole sensation would be its fusion.



## Info

#### Description

Weight: 14.15 Kg



## **Finishes**

#### finishes

#### HPL Ref. 54313



HPL WHITE Ref. 54313B



DEKTON Ref. 54313M



Wooden base with ceramic surface

## **Ambients**