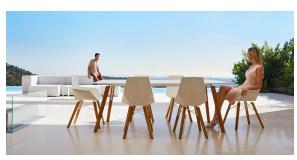

# Faz wood dining table 80x80x74

#### by Ramón Esteve

Faz is a modular collection of outdoor furniture and planters designed by <u>Ramón Esteve</u> for <u>Vondom</u>. He is the architect of harmony, serenity, timelessness and universality, and he has created mineral and emphatic shapes that make Faz a design that contextualizes with homes and installations. An ambience, encircling as a result of the blissful combination of the material and lighting, so that the sole sensation would be its fusion.



## Info

#### Description

Weight: 14.15 Kg



## **Finishes**

#### finishes

#### HPL Ref. 54313



HPL WHITE Ref. 54313B



DEKTON Ref. 54313M



Wooden base with ceramic surface

## **Ambients**