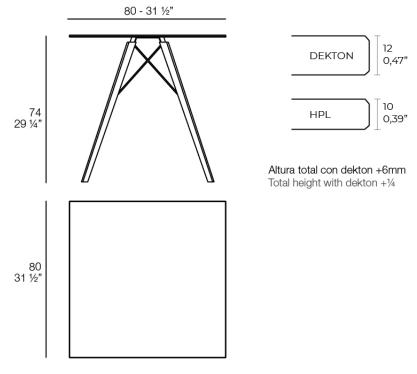

# Faz wood dining table 80x80x74

#### by Ramón Esteve

Faz is a modular collection of outdoor furniture and planters designed by <u>Ramón Esteve</u> for <u>Vondom</u>. He is the architect of harmony, serenity, timelessness and universality, and he has created mineral and emphatic shapes that make Faz a design that contextualizes with homes and installations. An ambience, encircling as a result of the blissful combination of the material and lighting, so that the sole sensation would be its fusion.



## Info

#### Description

Weight: 14.15 Kg



## **Finishes**

#### finishes

#### HPL Ref. 54313



HPL WHITE Ref. 54313B



DEKTON Ref. 54313M



Wooden base with ceramic surface

## **Ambients**