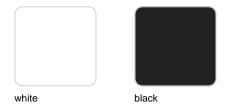

#### HPL Ref. 54308

HPL WHITE Ref. 54308B

DEKTON Ref. 54308M

Wooden base with ceramic surface