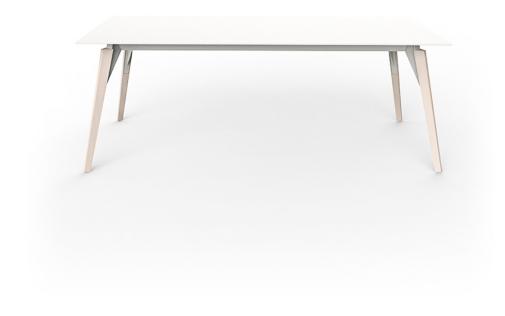

# Faz wood lounge table 200x100x74

#### by Ramón Esteve

Faz is a modular collection of outdoor furniture and planters designed by <u>Ramón Esteve</u> for <u>Vondom</u>. He is the architect of harmony, serenity, timelessness and universality, and he has created mineral and emphatic shapes that make Faz a design that contextualizes with homes and installations. An ambience, encircling as a result of the blissful combination of the material and lighting, so that the sole sensation would be its fusion.