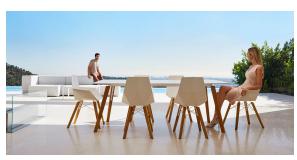

# Faz wood lounge table 200x100x74

#### by Ramón Esteve

Faz is a modular collection of outdoor furniture and planters designed by <u>Ramón Esteve</u> for <u>Vondom</u>. He is the architect of harmony, serenity, timelessness and universality, and he has created mineral and emphatic shapes that make Faz a design that contextualizes with homes and installations. An ambience, encircling as a result of the blissful combination of the material and lighting, so that the sole sensation would be its fusion.

### **Ambients**