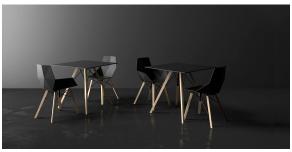

# Faz wood lounge table 200x100x74

#### by Ramón Esteve

Faz is a modular collection of outdoor furniture and planters designed by <u>Ramón Esteve</u> for <u>Vondom</u>. He is the architect of harmony, serenity, timelessness and universality, and he has created mineral and emphatic shapes that make Faz a design that contextualizes with homes and installations. An ambience, encircling as a result of the blissful combination of the material and lighting, so that the sole sensation would be its fusion.

### **Ambients**