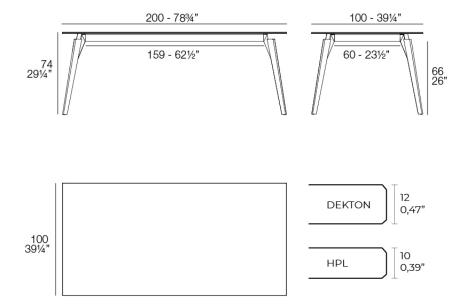

### Description

Weight: 45.86 Kg

FAZ WOOD Mesa Salón 200 x 100 FAZ WOOD Lounge Table 78 ¾" x 39 ¼"