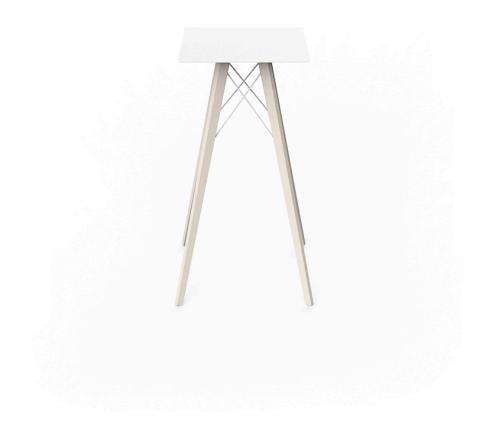

# Faz wood high table 50x50x105

#### by Ramón Esteve

Faz is a modular collection of outdoor furniture and planters designed by <u>Ramón</u> <u>Esteve</u> for <u>Vondom</u>. He is the architect of harmony, serenity, timelessness and universality, and he has created mineral and emphatic shapes that make Faz a design that contextualizes with homes and installations. An ambience, encircling as a result of the blissful combination of the material and lighting, so that the sole sensation would be its fusion.