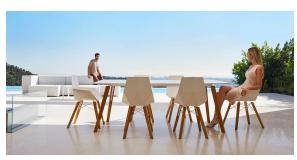

# Faz wood high table 50x50x105

#### by Ramón Esteve

Faz is a modular collection of outdoor furniture and planters designed by <u>Ramón</u> <u>Esteve</u> for <u>Vondom</u>. He is the architect of harmony, serenity, timelessness and universality, and he has created mineral and emphatic shapes that make Faz a design that contextualizes with homes and installations. An ambience, encircling as a result of the blissful combination of the material and lighting, so that the sole sensation would be its fusion.

### **Ambients**