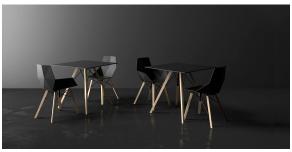

# Faz wood high table 50x50x105

#### by Ramón Esteve

Faz is a modular collection of outdoor furniture and planters designed by <u>Ramón</u> <u>Esteve</u> for <u>Vondom</u>. He is the architect of harmony, serenity, timelessness and universality, and he has created mineral and emphatic shapes that make Faz a design that contextualizes with homes and installations. An ambience, encircling as a result of the blissful combination of the material and lighting, so that the sole sensation would be its fusion.

### **Ambients**