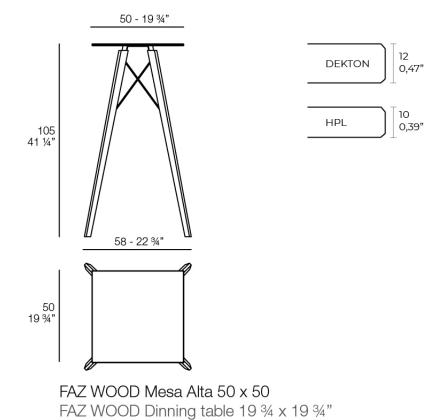

# Faz wood high table 50x50x105

#### by Ramón Esteve

Faz is a modular collection of outdoor furniture and planters designed by <u>Ramón</u> <u>Esteve</u> for <u>Vondom</u>. He is the architect of harmony, serenity, timelessness and universality, and he has created mineral and emphatic shapes that make Faz a design that contextualizes with homes and installations. An ambience, encircling as a result of the blissful combination of the material and lighting, so that the sole sensation would be its fusion.



## Info

#### Description

Weight: 9.74 Kg



### **Finishes**

#### finishes

#### HPL Ref. 54315



HPL WHITE Ref. 54315B



DEKTON Ref. 54315M



Wooden base with ceramic surface

### **Ambients**