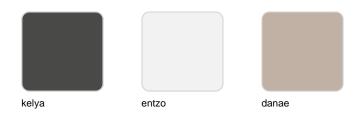

### **Finishes**

#### finishes

#### HPL Ref. 54315

HPL WHITE Ref. 54315B

DEKTON Ref. 54315M

Wooden base with ceramic surface