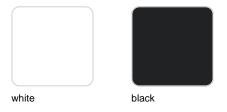

### **Finishes**

#### finishes

#### HPL Ref. 54315

HPL WHITE Ref. 54315B

DEKTON Ref. 54315M

Wooden base with ceramic surface