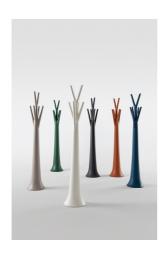

# Tree, Tree light

Designer: Mario Mazzer

Tree is a coat stand that gives personality to the domestic landscape. Perfect for any setting of the home, it can even be positioned outside, thanks to the plastic material it is made of, which is resistant to atmospheric agents. Available in a multitude of finishes, Tree takes its name and design from the unmistakable silhouette of trees, bringing

#### Plastic

Mat white

Mat dove grey

Mat anthracite

Mat racing green Mat brick orange

Mat blue navy