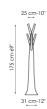

# Tree, Tree light

Designer: Mario Mazzer

Tree is a coat stand that gives personality to the domestic landscape. Perfect for any setting of the home, it can even be positioned outside, thanks to the plastic material it is made of, which is resistant to atmospheric agents. Available in a multitude of finishes, Tree takes its name and design from the unmistakable silhouette of trees, bringing

nature, reinterpreted in a cheerful key, into the home. An unusual and fun design piece, capable of enlivening the environments even when it is free of jackets, overcoats and hats. Expressive intensity and formal identity with an unusual interpretation: Tree light is the lamp version of Tree, made in white: purity, elemental appeal and modernity.

#### Data sheet

Tree Width: 31cm Depth: 31cm Height: 175cm

Tree light Width: 31cm Depth: 31cm Height: 175cm