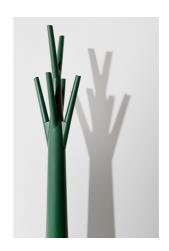

# Tree, Tree light

Designer: Mario Mazzer

Tree is a coat stand that gives personality to the domestic landscape. Perfect for any setting of the home, it can even be positioned outside, thanks to the plastic material it is made of, which is resistant to atmospheric agents. Available in a multitude of finishes, Tree takes its name and design from the unmistakable silhouette of trees, bringing

nature, reinterpreted in a cheerful key, into the home. An unusual and fun design piece, capable of enlivening the environments even when it is free of jackets, overcoats and hats. Expressive intensity and formal identity with an unusual interpretation: Tree light is the lamp version of Tree, made in white: purity, elemental appeal and modernity.