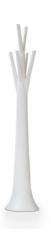

# Tree, Tree light

Designer: Mario Mazzer

Tree is a coat stand that gives personality to the domestic landscape. Perfect for any setting of the home, it can even be positioned outside, thanks to the plastic material it is made of, which is resistant to atmospheric agents. Available in a multitude of finishes, Tree takes its name and design from the unmistakable silhouette of trees, bringing

nature, reinterpreted in a cheerful key, into the home. An unusual and fun design piece, capable of enlivening the environments even when it is free of jackets, overcoats and hats. Expressive intensity and formal identity with an unusual interpretation: Tree light is the lamp version of Tree, made in white: purity, elemental appeal and modernity.