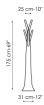

#### Data sheet

Tree Width: 31cm Depth: 31cm Height: 175cm

Tree light Width: 31cm Depth: 31cm Height: 175cm