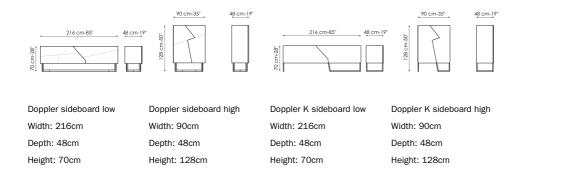

# Doppler sideboard, Doppler K sideboard

whereas actually the doors are made up of a single surface: indeed, it is the combination of various brightly coloured graphic patterns that creates this particular optical effect. The asymmetrical opening of the doors is an additional sign of originality. The lacquered wood frame is supported by a solid wood base. Doppler sideboards are available in two different sizes:

The Doppler sideboards are inspired by the illusion of overlapping surfaces, one high and the other low, to furnish both the living room and the bedroom. The Doppler K sideboards supplement the Doppler sideboard collection. They are available in the same sizes and propose the same asymmetrical opening of the doors, which in this case are made of ceramic; the frame is in white or black lacquered wood and is supported by a metal