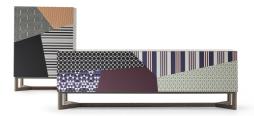

# Doppler sideboard, Doppler K sideboard

whereas actually the doors are made up of a single surface: indeed, it is the combination of various brightly coloured graphic patterns that creates this particular optical effect. The asymmetrical opening of the doors is an additional sign of originality. The lacquered wood frame is supported by a solid wood base. Doppler sideboards are available in two different sizes:

The Doppler sideboards are inspired by the illusion of overlapping surfaces, one high and the other low, to furnish both the living room and the bedroom. The Doppler K sideboards supplement the Doppler sideboard collection. They are available in the same sizes and propose the same asymmetrical opening of the doors, which in this case are made of ceramic; the frame is in white or black lacquered wood and is supported by a metal