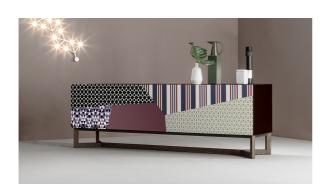

# Doppler sideboard, Doppler K sideboard

whereas actually the doors are made up of a single surface: indeed, it is the combination of various brightly coloured graphic patterns that creates this particular optical effect. The asymmetrical opening of the doors is an additional sign of originality. The lacquered wood frame is supported by a solid wood base. Doppler sideboards are available in two different sizes:

The Doppler sideboards are inspired by the illusion of overlapping surfaces, one high and the other low, to furnish both the living room and the bedroom. The Doppler K sideboards supplement the Doppler sideboard collection. They are available in the same sizes and propose the same asymmetrical opening of the doors, which in this case are made of ceramic; the frame is in white or black lacquered wood and is supported by a metal