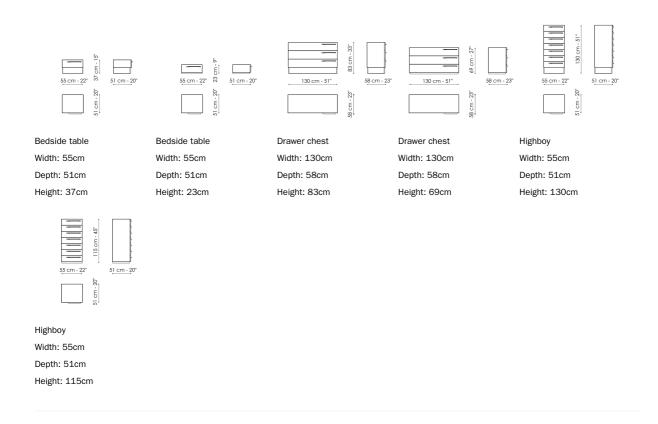

# To Be

Designer: Gino Carollo

A collection of furnishings for the bedroom, with the capacity "to be", rather than simply to appear, perfectly at ease in settings with different aesthetics. To Be is a collection consisting of a drawer chest, a bedside table and a highboy that creates an organic design in the bedroom. The structural and formal lightness is derived from two design factors: strict geometric shapes and the choice of the painted metal base, which slims down the unit through a principle of volume subtraction. The To Be night storage units feature a matt lacquered wooden structure, available in three different colours (white, anthracite grey and dove grey), making it possible

to satisfy a variety of tastes as well as facilitate interesting combinations with the shades of the painted metal base. The metal handles with a matching finish are a continuous feature shared throughout the entire collection. Besides the multiple customisation options, there is also the possibility to have a plinth base version, available in numerous metallic colours which can be mixed or matched with the lacquered wood structure. With great attention to detail in each design, any combination can create a modern, sophisticated atmosphere.