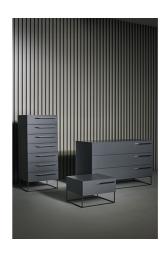

# To Be

Designer: Gino Carollo

A collection of furnishings for the bedroom, with the capacity "to be", rather than simply to appear, perfectly at ease in settings with different aesthetics. To Be is a collection consisting of a drawer chest, a bedside table and a highboy that creates an organic design in the bedroom. The structural and formal lightness is derived from two design factors: strict geometric shapes and the choice of the painted metal base, which slims down the unit through a principle of volume subtraction. The To Be night storage units feature a matt lacquered wooden structure, available in three different colours (white, anthracite grey and dove grey), making it possible

to satisfy a variety of tastes as well as facilitate interesting combinations with the shades of the painted metal base. The metal handles with a matching finish are a continuous feature shared throughout the entire collection. Besides the multiple customisation options, there is also the possibility to have a plinth base version, available in numerous metallic colours which can be mixed or matched with the lacquered wood structure. With great attention to detail in each design, any combination can create a modern, sophisticated atmosphere.