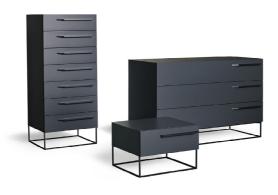

# To Be

Designer: Gino Carollo

A collection of furnishings for the bedroom, with the capacity "to be", rather than simply to appear, perfectly at ease in settings with different aesthetics. To Be is a collection consisting of a drawer chest, a bedside table and a highboy that creates an organic design in the bedroom. The structural and formal lightness is derived from two design factors: strict geometric shapes and the choice of the painted metal base, which slims down the unit through a principle of volume subtraction. The To Be night storage units feature a matt lacquered wooden structure, available in three different colours (white, anthracite grey and dove grey), making it possible

to satisfy a variety of tastes as well as facilitate interesting combinations with the shades of the painted metal base. The metal handles with a matching finish are a continuous feature shared throughout the entire collection. Besides the multiple customisation options, there is also the possibility to have a plinth base version, available in numerous metallic colours which can be mixed or matched with the lacquered wood structure. With great attention to detail in each design, any combination can create a modern, sophisticated atmosphere.