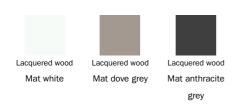

# To Be

Designer: Gino Carollo

A collection of furnishings for the bedroom, with the capacity "to be", rather than simply to appear, perfectly at ease in settings with different aesthetics. To Be is a collection consisting of a drawer chest, a bedside table and a highboy that creates an organic design in the bedroom. The structural and formal lightness is derived from two design factors: strict geometric shapes and the choice of the painted metal base, which slims down the unit through a principle of volume subtraction. The To Be night storage units feature a matt lacquered wooden structure, available in three different colours (white, anthracite grey and dove grey), making it possible

### Base and handle

Metal

Mat white

Painted metal Mat dove grey Mat anthracite

grey

Plus Metal

Painted metal Mat lead

The samples above represent the complete range of materials and finishes available for this product (regardless of the top shape or size, in the case of tables). Fabrics, eco-leather, leather and emery leather shown in this website are a selection. Colors and finishes are approximate and may slightly differ from actual ones. Please visit Bonaldo dealers to see the complete sample collection and get further details about our products.