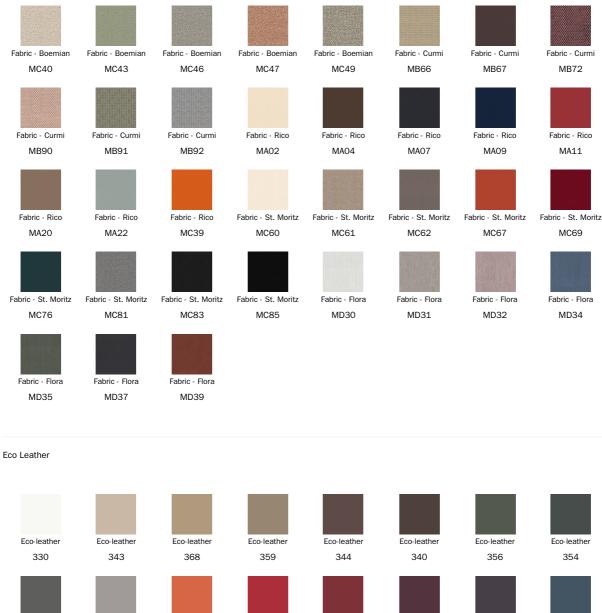

## Cover

Leather

Fabric - Must

Eco-leather Eco-leather Eco-leather Eco-leather Eco-leather Eco-leather Eco-leather 369 371 370 346 373

Fabric - Special

| Eco-leather |  |
|-------------|--|
| 358         |  |
|             |  |
|             |  |
|             |  |
|             |  |
| Eco-leather |  |
| 341         |  |