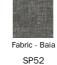

Fabric - Baia

SP48

332

372

Fabric - Baia SP45

Fabric - Baia SP50

Fabric - Baia SP51

| Legs                        |                                |                                 |                                         |                            |  |  |
|-----------------------------|--------------------------------|---------------------------------|-----------------------------------------|----------------------------|--|--|
| Metal                       |                                |                                 |                                         |                            |  |  |
| Painted metal<br>Mat white  | Painted metal<br>Mat dove grey | Painted metal<br>Mat brown      | Painted metal<br>Mat anthracite<br>grey | Painted metal<br>Mat black |  |  |
| Plus Metal                  |                                |                                 |                                         |                            |  |  |
| Painted metal<br>Mat bronze | Painted metal<br>Mat lead      | Painted metal<br>Mat pearl gold | Painted metal<br>Mat platinum           |                            |  |  |
| Special Metal               |                                |                                 |                                         |                            |  |  |
| Metal finish<br>Mat copper  | Metal finish<br>Mat brass      |                                 |                                         |                            |  |  |