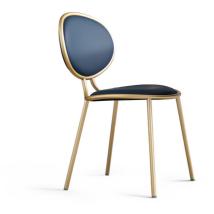

## bonaldo Otto

The Otto chair, designed by Fabrice Berrux, takes its name from its shape: a folded eight that makes the structure curved and fluid. Chameleonic and with contemporary design, it is available with upholstery in different variants of fabric, leather and eco-leather. The lines of the seat and backrest are rounded, elegant, highlighted by the thick metal frame that traces the profile and follows the same finish of the legs. It is precisely this

element, made in painted metal or in the refined matt brass or matt copper finishes, that gives a unique character to this chair. Captivating from the very first glance, Otto is a piece of furniture with refined lines and with the unmistakable and timeless Bonaldo style; a chair with a decidedly strong and recognisable character.