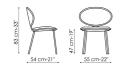

The Otto chair, designed by Fabrice Berrux, takes its name from its shape: a folded eight that makes the structure curved and fluid. Chameleonic and with contemporary design, it is available with upholstery in different variants of fabric, leather and eco-leather. The lines of the seat and backrest are rounded, elegant, highlighted by the thick metal frame that traces the profile and follows the same finish of the legs. It is precisely this

element, made in painted metal or in the refined matt brass or matt copper finishes, that gives a unique character to this chair. Captivating from the very first glance, Otto is a piece of furniture with refined lines and with the unmistakable and timeless Bonaldo style; a chair with a decidedly strong and recognisable character.



## Data sheet



Otto Width: 55cm Depth: 54cm Height: 83cm

## Cover

Leather



Fabric - Must



Eco-leather Eco-leather Eco-leather Eco-leather Eco-leather Eco-leather Eco-leather 369 371 370 346 373



Fabric - Special

| Eco-leather |  |
|-------------|--|
| 358         |  |
|             |  |
|             |  |
|             |  |
|             |  |
| Eco-leather |  |
| 341         |  |

Fabric - Baia

SP48

332

372

Fabric - Baia SP45

Fabric - Baia SP50

Fabric - Baia SP51



| Legs                        |                                |                                 |                                         |                            |  |  |
|-----------------------------|--------------------------------|---------------------------------|-----------------------------------------|-----------