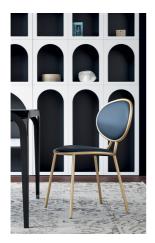

## bonaldo Otto

The Otto chair, designed by Fabrice Berrux, takes its name from its shape: a folded eight that makes the structure curved and fluid. Chameleonic and with contemporary design, it is available with upholstery in different variants of fabric, leather and eco-leather. The lines of the seat and backrest are rounded, elegant, highlighted by the thick metal frame that traces the profile and follows the same finish of the legs. It is precisely this

element, made in painted metal or in the refined matt brass or matt copper finishes, that gives a unique character to this chair. Captivating from the very first glance, Otto is a piece of furniture with refined lines and with the unmistakable and timeless Bonaldo style; a chair with a decidedly strong and recognisable character.