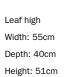

## Data sheet

Leaf high - perforated top Width: 55cm Depth: 40cm

Height: 51cm

Leaf medium Width: 83cm Depth: 60cm Height: 43cm

Leaf medium - perforated top Leaf low
Width: 83cm Width: 112cm
Depth: 60cm Depth: 80cm
Height: 43cm Height: 35cm