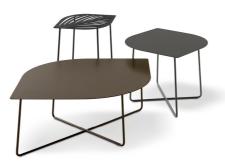

## Leaf

Designer: Dondoli and Pocci

Nature and lightness are the main sources of inspiration for Leaf. Available in three different sizes (high, medium, low), the Leaf coffee tables are made with a solid or perforated sheet with a decorative pattern that brings to mind the veins of leaves. The top, very thin, rests on legs in crossed iron orom in an elegant but informal way, with a light touch of irony, without ever rod, which give an additional sense of lightness to objects with a clean and

essential profile. The Leaf coffee tables are made of matt painted metal in multiple colours or in refined matt copper and matt brass finishes.

Arranged in groups, or used individually, the Leaf coffee tables furnish each invading the space.