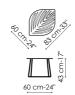

iration for Leaf. Available in three different sizes (high, medium, low), the Leaf coffee tables are made with a solid or perforated sheet with a decorative pattern that brings to mind the veins of leaves. The top, very thin, rests on legs in crossed iron orom in an elegant but informal way, with a light touch of irony, without ever rod, which give an additional sense of lightness to objects with a clean and

essential profile. The Leaf coffee tables are made of matt painted metal in multiple colours or in refined matt copper and matt brass finishes.

Arranged in groups, or used individually, the Leaf coffee tables furnish each invading the space.





## Data sheet







Leaf high - perforated top Width: 55cm Depth: 40cm

Height: 51cm



Leaf medium Width: 83cm Depth: 60cm Height: 43cm



Leaf medium - perforated top Leaf low
Width: 83cm Width: 112cm
Depth: 60cm Depth: 80cm
Height: 43cm Height: 35cm



Leaf low - perforated top

Width: 112cm Depth: 80cm Height: 35cm

## Top and base

Metal



Painted metal Mat white



Painted metal

Mat dove grey



Painted metal

Mat anthracite

grey



Mat black



Painted metal Mat brown

Plus Metal



Painted metal

Mat bronze



Painted metal Mat lead



Mat pearl gold



Painted metal

Mat platinum



The samples above represent the complete range of materials and finishes available for this product (regardless of the top shape or size, in the case of tables). Fabrics, eco-leather, leather and emery leather shown in this website are a selection. Colors and finishes are approximate and may slightly differ from actual ones. Please vi