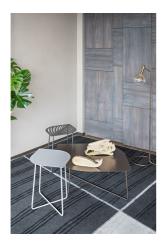

## Leaf

Designer: Dondoli and Pocci

Nature and lightness are the main sources of inspiration for Leaf. Available in three different sizes (high, medium, low), the Leaf coffee tables are made with a solid or perforated sheet with a decorative pattern that brings to mind the veins of leaves. The top, very thin, rests on legs in crossed iron orom in an elegant but informal way, with a light touch of irony, without ever rod, which give an additional sense of lightness to objects with a clean and

essential profile. The Leaf coffee tables are made of matt painted metal in multiple colours or in refined matt copper and matt brass finishes.

Arranged in groups, or used individually, the Leaf coffee tables furnish each invading the space.