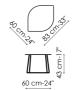

## Data sheet

Leaf high - perforated top Width: 55cm Depth: 40cm

Height: 51cm

Leaf medium Width: 83cm Depth: 60cm Height: 43cm

Leaf medium - perforated top Leaf low
Width: 83cm Width: 112cm
Depth: 60cm Depth: 80cm
Height: 43cm Height: 35cm

Leaf low - perforated top

Width: 112cm Depth: 80cm Height: 35cm