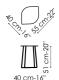

## Data sheet

Leaf high - perforated top Width: 55cm Depth: 40cm

Height: 51cm

Leaf medium Width: 83cm Depth: 60cm Height: 43cm

Leaf medium - perforated top Leaf low
Width: 83cm Width: 112cm
Depth: 60cm Depth: 80cm
Height: 43cm Height: 35cm

Leaf low - perforated top

Width: 112cm Depth: 80cm Height: 35cm