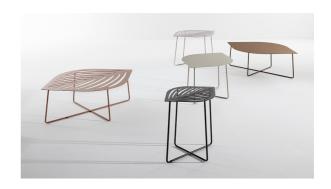

## Leaf

Designer: Dondoli and Pocci

Nature and lightness are the main sources of inspiration for Leaf. Available in three different sizes (high, medium, low), the Leaf coffee tables are made with a solid or perforated sheet with a decorative pattern that brings to mind the veins of leaves. The top, very thin, rests on legs in crossed iron orom in an elegant but informal way, with a light touch of irony, without ever rod, which give an additional sense of lightness to objects with a clean and

essential profile. The Leaf coffee tables are made of matt painted metal in multiple colours or in refined matt copper and matt brass finishes.

Arranged in groups, or used individually, the Leaf coffee tables furnish each invading the space.