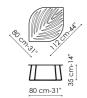

## Data sheet

Leaf high - perforated top Width: 55cm Depth: 40cm

Height: 51cm

Leaf medium Width: 83cm Depth: 60cm Height: 43cm

Leaf medium - perforated top Leaf low
Width: 83cm Width: 112cm
Depth: 60cm Depth: 80cm
Height: 43cm Height: 35cm

Leaf low - perforated top

Width: 112cm Depth: 80cm Height: 35cm