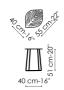

## Data sheet

Leaf high - perforated top Width: 55cm Depth: 40cm

Height: 51cm

Leaf medium Width: 83cm Depth: 60cm Height: 43cm

Leaf medium - perforated top Leaf low
Width: 83cm Width: 112cm
Depth: 60cm Depth: 80cm
Height: 43cm Height: 35cm