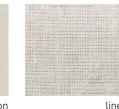

## UP

suspension lamp

**0:** 22" / 55cm **h:** 28" / 72cm

## UP I

suspension lamp

**Ø:** 27" / 68cm **h:** 15" / 39cm

# **UP TABLE**

table lamp

**0:** 17" / 44cm **h:** 28" / 72cm

# **UP FLOOR**

floor lamp

**0:** 19" / 47cm **h:** 67" / 170cm

| 230V / 50Hz            |
|------------------------|
| 120V / 60Hz            |
| 19 lb   9 kg           |
| 60x60x77 cm<br>0,42 m³ |

≥ 59″/ 1,5m

73x73x46 cm 0,25 m³ \$\geq 59'' / 1,5m



## **FINISHINGS**

### lacquered metal streuture finish options



### polished and satin metal ring finish options



#### POLISHED AND SATIN METAL PIECES

this product is handmade; any small stain or roughness is a feature of the product, not a defect.

### lamp shades





cotton standard

linen on extra charge

### cords

#### Suspension lamps

Standard cord lenght is 1,5m.

#### Standard cord options

Brown textile cord (standard for all lamps except black ones)



Black textile cord (standard for all black lamps)



Transparent rubber cord (under request)



\* You may choose from the above with no extra charge.

Additional lenght is available for suspension lamps, on extra charge.

#### Non-standard cord options

Yellow textile cord on extra charge



Black and white textile cord on extra charge

Red and black textile cord on extra charge



#### Table lamps

Standard cord is in transparent rubber, for all models and finishes, with a lenght of 1,5m.

#### **Cord options**

White rubber cord no surcharge

Black rubber cord no surcharge

Black textile co