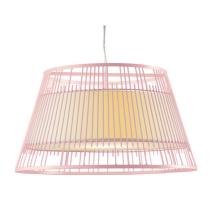

## UP

suspension lamp

**0:** 22" / 55cm **h:** 28" / 72cm

## UP I

suspension lamp

**Ø:** 27" / 68cm **h:** 15" / 39cm

# **UP TABLE**

table lamp

**0:** 17" / 44cm **h:** 28" / 72cm

# **UP FLOOR**

floor lamp

**0:** 19" / 47cm **h:** 67" / 170cm

| 230V / 50Hz            |
|------------------------|
| 120V / 60Hz            |
| 19 lb   9 kg           |
| 60x60x77 cm<br>0,42 m³ |

≥ 59″/ 1,5m

73x73x46 cm 0,25 m³ \$\geq 59'' / 1,5m



## **FINISHINGS**

### lacquered metal streuture finish options



### polished and satin metal ring finish options



#### POLISHED AND SATIN METAL PIECES

this product is handmade; any small stain or roughness is a feature of the product, not a defect.

### lamp shades





cotton standard

linen on extra charge

### cords

#### Suspension lamp