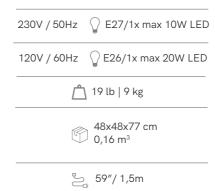

# **UP FLOOR**

floor lamp

**0:** 19" / 47cm **h:** 67" / 170cm

| 230V / 50Hz            |
|------------------------|
| 120V / 60Hz            |
| 19 lb   9 kg           |
| 60x60x77 cm<br>0,42 m³ |

≥ 59″/ 1,5m

73x73x46 cm 0,25 m³ \$\geq 59'' / 1,5m

#### Suspension lamps

Standard cord lenght is 1,5m.