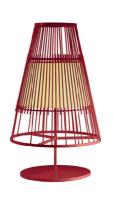

## UP

suspension lamp

**0:** 22" / 55cm **h:** 28" / 72cm

## UP I

suspension lamp

**Ø:** 27" / 68cm **h:** 15" / 39cm

# **UP TABLE**

table lamp

**0:** 17" / 44cm **h:** 28" / 72cm

# **UP FLOOR**

floor lamp

**0:** 19" / 47cm **h:** 67" / 170cm

| 230V / 50Hz            |
|------------------------|
| 120V / 60Hz            |
| 19 lb   9 kg           |
| 60x60x77 cm<br>0,42 m³ |

≥ 59″/ 1,5m

73x73x46 cm 0,25 m³ \$\geq 59'' / 1,5m



## **FINISHINGS**

### lacquered metal streuture finish options



### polished and satin metal ring finish options



#### POLISHED AND SATIN METAL PIECES

this product is handmade; any small stain or roughness is a feature of the product, not a defect.

### lamp shades





cotton standard

linen on extra charge

### cords

#### Suspension lamps