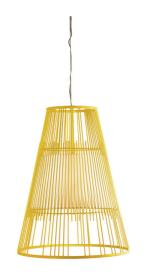

## UP

suspension lamp

**0:** 22" / 55cm **h:** 28" / 72cm

## UP I

suspension lamp

**Ø:** 27" / 68cm **h:** 15" / 39cm

# **UP TABLE**

table lamp

**0:** 17" / 44cm **h:** 28" / 72cm

# **UP FLOOR**

floor lamp

**0:** 19" / 47cm **h:** 67" / 170cm

| 230V / 50Hz            |
|------------------------|
| 120V / 60Hz            |
| 19 lb   9 kg           |
| 60x60x77 cm<br>0,42 m³ |

≥ 59″/ 1,5m

73x73x46 cm 0,25 m³ \$\geq 59'' / 1,5m



## **FINISHINGS**

### lacquered metal streuture finish options



### polished and satin metal ring finish options



#### POLISHED AND SATIN METAL PIECES

this product is handmade; any small stain or roughness is a feature of the product, not a defect.

### lamp shades





cotton standard

linen on extra charge

### cords

#### Suspension la