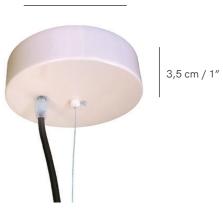

#### cup

cup color matches the lamp

#### Standard suspension lamp cup

15 cm / 6"