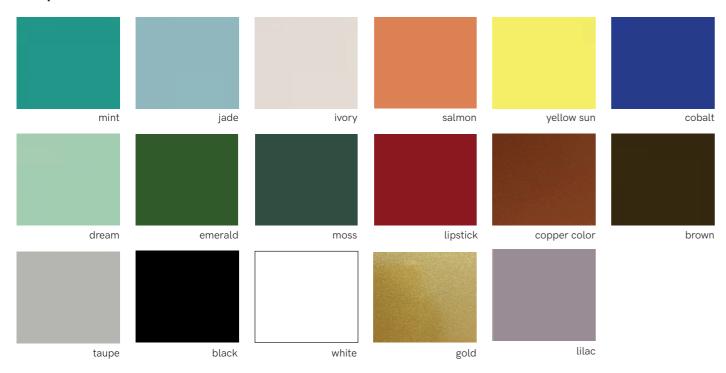

## UP

suspension lamp

**0:** 22" / 55cm **h:** 28" / 72cm

## UP I

suspension lamp

**Ø:** 27" / 68cm **h:** 15" / 39cm

# **UP TABLE**

table lamp

**0:** 17" / 44cm **h:** 28" / 72cm

# **UP FLOOR**

floor lamp

**0:** 19" / 47cm **h:** 67" / 170cm

| 230V / 50Hz            |
|------------------------|
| 120V / 60Hz            |
| 19 lb   9 kg           |
| 60x60x77 cm<br>0,42 m³ |

≥ 59″/ 1,5m

73x73x46 cm 0,25 m³ \$\geq 59'' / 1,5m



## **FINISHINGS**

### lacquered metal streuture finish options



### polished and satin metal ring finish options



#### POLISHED AND SATIN METAL PIECES

this product is handmade; any small stain or roughness is a feature of the product, not a defect.

### lamp shades





cotton standard

linen on extra charge

### cords

#### Suspension lamps

Standard cord lenght is 1,5m.

#### Standard cord options

Brown textile cord (standard for all lamps except black ones)



Black textile cord (standard for all black lamps)



Transparent rubber cord (under request)



\* You may choose from the above with no extra charge.

Additional lenght is available for suspension lamps, on extra charge.

#### Non-standard cord options

Yellow textile cord on extra charge



Black and white textile cord on extra charge

Red and black textile cord on extra charge



####