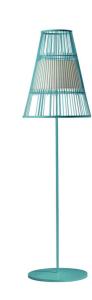

# **UP FLOOR**

floor lamp

**0:** 19" / 47cm **h:** 67" / 170cm

| 230V / 50Hz            |
|------------------------|
| 120V / 60Hz            |
| 19 lb   9 kg           |
| 60x60x77 cm<br>0,42 m³ |

≥ 59″/ 1,5m