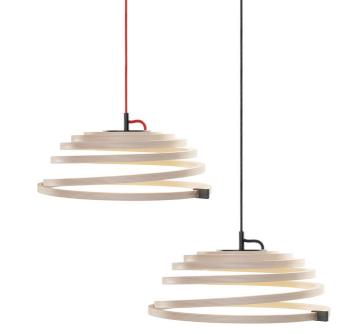

## Aspiro 8000 pendant lamp: Playful masterpiece

This playful free falling spiral shaped pendant uses the latest LED technology and comes conveniently flat packed!

## Finishing options

Natural birch

Red or black textile cable + black ceiling cup

## Product details

Material Form pressed birch, black painted aluminium cylinder, acrylic glass

Dimensions Height ~25–35 cm

Diameter Ø 50 cm Weight 2,5 kg

Package 53 × 52 x 16 cm, 4,0 kg

Voltage 90-264V 50/60Hz