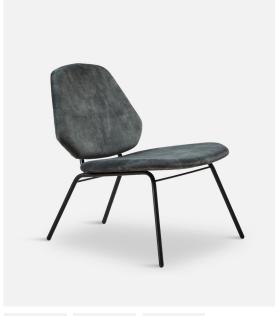

# LEAN LOUNGE CHAIR

## DESIGNED BY NUR DESIGN

LEAN IS CHARACTERISED BY ITS EDGED SHAPE ON THE SEAT AND BACKREST. THE LOUNGE CHAIR IS AN INTERPRETATION OF THE CLASSIC LOUNGE CHAIR STRIPPED TO ITS BARE MINIMUM WITHOUT COMPROMISING COMFORT. HIGH-QUALITY UPHOLSTERY CREATES A COMFORTABLE SEATING EXPERIENCE, WHICH IS EXPRESSED THROUGH THE MINIMALISTIC AND ELEGANT DESIGN.