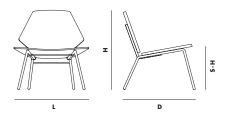

#### DIMENSIONS

L 640 x D 660 x H 720 / S-H 360-380 mm L 25.1 x D 25.9 x H 28.3 / S-H 14.9 "