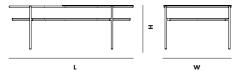

ASSEMBLY

FRAME IS FULLY ASSEMBLED
PLACE THE MARBLE TABLETOP IN THE CIRCULAR FRAME

PACKAGING DIMENSIONS

L 1100 x W 640 x H 430 mm (FRAME)
L 43.3 x W 25.2 x H 16.9 "
L 680 x W 680 x H 100 mm (TABLE TOP)
L 26.8 x W 26.8 x H 3.9 "

#### DIMENSIONS

L 1060 x W 600 x H 410 mm L 41.7 x W 23.6 x H 16.1 "

### MARBLE TOP

Ø 600 x H 15 mm Ø 23.6 x H 0.6 "