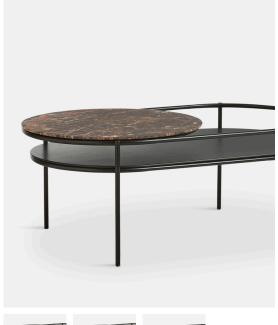

#### DESIGNED BY RIKKE FROST

THE ELEGANT LINES FROM THE VERDE MIRROR HAS BEEN TRANSFERRED INTO A COFFEE TABLE. THE OVAL-SHAPED METAL CONSTRUCTION IS DESIGNED WITH TWO TABLETOPS. THE LOWER IN BLACK PAINTED OAK VENEER AND THE CIRCULAR TOP IN MARBLE. THE SPACE CREATED BETWEEN THE TWO TABLETOPS IS IDEAL FOR FLOWERS AND PLANTS.

LAUNCH

2018

CATEGORY

TABLES

TABLE TOP

BLACK PAINTED OAK VENEER
BLACK MARBLE (NERO MEROQINA)
BROWN MARBLE (EMPERADOR)
GREEN MARBLE

FRAME

BLACK PAINTED METAL FRAME