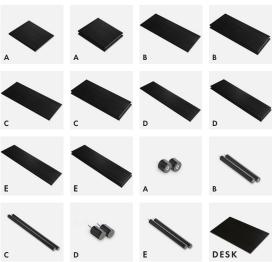

### ITEM NO / DIMENSIONS

120662 TOP A, 25 x 34 mm (2 PCS) 120663 CONNECTOR B, 330 x 34 MM (2 PCS) 120664 CONNECTOR C. 676 x 34 mm (2 PCS) 120665 BOTTOM D, 54 x 34 MM (2 PCS) 120666 BOTTOM E, 400 x 34 mm (2 PCS) 120652 SHELF A (4 CON. POINTS), 400 x 400 MM (1 PC) 120653 SHELF A (4 CON. POINTS), 400 x 400 MM (2 PCS) 120654 SHELF B (6 CON. POINTS), 868 x 400 MM (1 PC) 120655 SHELF B (6 CON. POINTS), 868 x 400 MM (2 PCS) 120656 SHELF C (4 CON. POINTS), 868 x 400 MM (1 PC) 120657 SHELF C (4 CON. POINTS), 868 x 400 MM (2 PCS) 120658 SHELF D (6 CON. POINTS), 1200 x 400 MM (1 PC) 120659 SHELF D (6 CON. POINTS), 1200 x 400 MM (2 PCS) 120660 SHELF E (4 CON. POINTS), 1200 x 400 MM (1 PC) 120661 SHELF E (4 CON. POINTS), 1200 x 400 MM (2 PCS) 120650 DESK PLATE (4 CON. POINTS), 868 x 500 MM (1 PC)