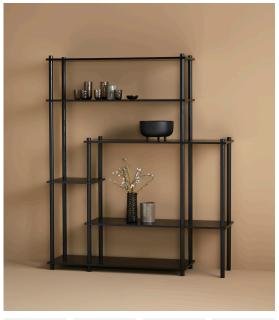

### ELEVATE SHELVING SYSTEM (BLACK)

## DESIGNED BY CAMILLA AKERSVEEN & CHRISTOPHER KONINGS

ELEVATE IS A MODULAR SHELVING SYSTEM WITH ENDLESS POSSIBILITIES. WITH DIFFERENT SHELVES AND DOWELS, ELEVATE CAN BE EXPANDED AND ASSEMBLED IN AN UNLIMITED NUMBER OF PERMUTATIONS WITHOUT THE USE OF ANY TOOLS. JUST STACK THE SHELVES, TIGHTEN THE DOWELS AND THEN ELEVATE IT. THE DIFFERENT ELEMENTS ARE BOXED INDIVIDUALLY IN ORDER FOR YOU TO CUSTOMISE THE EXACT SHELVING YOU WANT.

2018

CATEGORY

STORAGE AND SHELVING

SHELVES

BLACK PAINTED OAK VENEER

DOWELS

BLACK PAINTED SOLID OAK, METAL SCREWS AND THREADS

ASSEMBLY