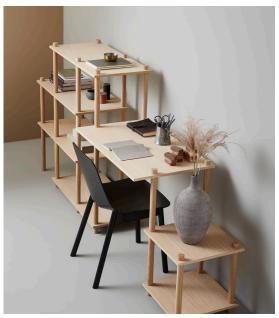

### **ELEVATE SHELVING SYSTEM (OAK)**

### DESIGNED BY CAMILLA AKERSVEEN & CHRISTOPHER KONINGS

ELEVATE IS A MODULAR SHELVING SYSTEM WITH ENDLESS POSSIBILITIES. WITH DIFFERENT SHELVES AND DOWELS, ELEVATE CAN BE EXPANDED AND ASSEMBLED IN AN UNLIMITED NUMBER OF PERMUTATIONS WITHOUT THE USE OF ANY TOOLS. JUST STACK THE SHELVES, TIGHTEN THE DOWELS AND THEN ELEVATE IT. THE DIFFERENT ELEMENTS ARE BOXED INDIVIDUALLY IN ORDER FOR YOU TO CUSTOMISE THE EXACT SHELVING YOU WANT.

### CATEGORY

STORAGE AND SHELVING

### SHELVES

WHITE PIGMENTED LACQUERED OAK VENEER

### DOWELS

WHITE PIGMENTED LACQUERED SOLID OAK. METAL SCREWS AND THREADS