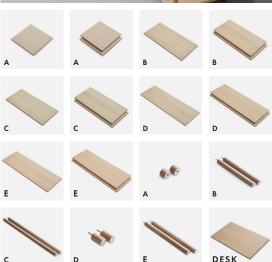

### MAINTENANCE

FOR DAILY CARE, WIPE OFF WITH A CLEAN, MOIST CLOTH FOLLOWED BY A SOFT DRY CLOTH

| ITEM NO | / DIMENSIONS                                    |
|---------|-------------------------------------------------|
| 120632  | TOP A, 25 x 34 mm (2 PCS)                       |
| 120633  | CONNECTOR B, 330 x 34 mm (2 PCS)                |
| 120634  | CONNECTOR C, 676 x 34 mm (2 PCS)                |
| 120635  | BOT TOM D, 54 x 34 mm (2 PCS)                   |
| 120636  | BOT TOM E, 400 x 34 mm (2 PCS)                  |
| 120620  | SHELF A (4 CON. POINTS), 400 x 400 MM (1 PC)    |
| 120621  | SHELF A (4 CON. POINTS), 400 x 400 MM (2 PCS)   |
| 120622  | SHELF B (6 CON. POINTS), 868 x 400 MM (1 PC)    |
| 120623  | SHELF B (6 CON. POINTS), 868 x 400 MM (2 PCS)   |
| 120624  | SHELF C (4 CON. POINTS), 868 x 400 MM (1 PC)    |
| 120625  | SHELF C (4 CON. POINTS), 868 x 400 MM (2 PCS)   |
| 120626  | SHELF D (6 CON. POINTS), 1200 x 400 MM (1 PC)   |
| 120627  | SHELF D (6 CON. POINTS), 1200 x 400 MM (2 PCS)  |
| 120628  | SHELF E (4 CON. POINTS), 1200 x 400 MM (1 PC)   |
| 120629  | SHELF E (4 CON. POINTS), 1200 x 400 MM (2 PCS)  |
| 120637  | DESK PLATE (4 CON. POINTS), 868 x 500 MM (1 PC) |