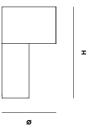

#### MAINTENANCE

FOR DAILY CARE, WIPE OFF WITH A CLEAN, MOIST CLOTH FOLLOWED BY A SOFT DRY CLOTH

DIMENSIONS H 340 x Ø 200 mm H 13.3 x Ø 7.8 ″

ITEM NO / COLOUR 137020 DESERT SAND 137021 COOL GREY 137022 FOREST GREEN