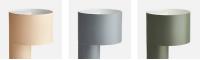

#### MAINTENANCE

FOR DAILY CARE, WIPE OFF WITH A CLEAN, MOIST CLOTH FOLLOWED BY A SOFT DRY CLOTH

DIMENSIONS H 340 x Ø 200 mm H 13.3 x Ø 7.8 ″

ITEM NO / COLOUR 137020 DESERT SAND 137021 COOL GREY 137022 FOREST GREEN