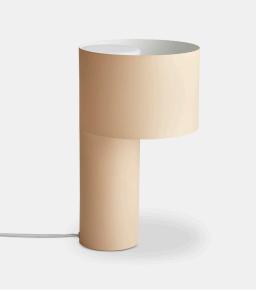

## TANGENT TABLE LAMP

### DESIGNED BY FREDERIK KURZWEG

TANGENT TABLE LAMP AROSE FROM AN EXPERIMENTAL STUDY WITH TUBES AND PROPORTION AND HOW THESE CAN BE JOINED TOGETHER. A CLEAN GRAPHICAL DESIGN WHERE TWO STEEL TUBES MEET AT THEIR TANGENTIAL POINT OF CONTACT. THE SMALL TUBE PROVIDES SPACE FOR THE ELECTRICS WHILE THE LARGE TUBE FUNCTIONS AS THE LAMP SHADE. ON TOP OF THE INNER METAL TUBE IS A SHADE MADE OF OPAL GLASS THAT COVERS THE BULB CREATING A SOFT LIGHT.

YEAR OF DESIGN 2018

**CATEGORY** LIGHTING

OUTER SHADE PAINTED METAL

INNER SHADE OPAL GLASS

CORD FABRIC COVERED WITH POWER SWITCH

**PLUG** EU, cUL

**LIGHT** E14 (cUL: E12), MAX 25W

BULB NOT INCLUDED