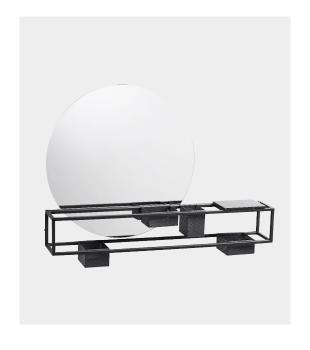

## MIRROR BOX

**PRODUCT SHEET** 

## MIRROR BOX

## DESIGNED BY LAURA BILDE

MIRROR BOX IS MORE THAN JUST A MIRROR. INSPIRED AND DESIGNED FOR SMALL LIVING. THE STEEL FRAME CONSTRUCTION FITS FOUR PERFORATED STORAGE BOXES, A BLACK MARBLE PLATE AND A MIRROR. THE BOXES AND THE MARBLE PLATE CAN BE ARRANGED AS YOU LIKE AND USED FOR VARIOUS PURPOSES MAKING IT IDEAL FOR THE HALLWAY, BEDROOM OR OFFICE.

2016

CATEGORY

MIRRORS

MATERIALS

METAL, MIRROR GLAS AND MARBLE

FRAME

MATT BLACK PAINTED METAL

MIRROR

SAFETY GLASS

BOXES

FOUR PERFORATED DARK GREY PAINTED METAL

ASSEMBLY

INSTRUCTIONS MANUAL INCLUDED

MOUNTING

SCREWS INCLUDED
WALL PLUGS NOT INCLUDED

MAINTENANCE

## DIMENSIONS

L 750 x D 120 x H 550 mm L 29.5 x D 4.7 x H 21.6 "

MIRROR

Ø 500 x D 15 mm Ø 19.7 x D 0.6 "

ITEM NO / COLOUR 140150 BLACK