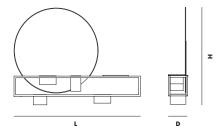

## DIMENSIONS

L 750 x D 120 x H 550 mm L 29.5 x D 4.7 x H 21.6 "

MIRROR

Ø 500 x D 15 mm Ø 19.7 x D 0.6 "

ITEM NO / COLOUR 140150 BLACK