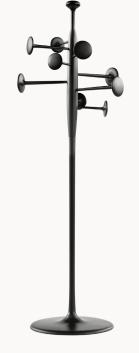

## Upcycled aluminum

The Mater Trumpet Coat Stand is a contemporary and sculptural piece of design made by the Danish architect duo Space Copenhagen. The nine discs in three different sizes are fitted to the stand and positioned at angles suitable for hanging hats, scarves and umbrellas.

Polished

Black

**Designed by** Space Copenhagen

Item no. 00225 Trumpet Coat Stand – Upcycled Aluminum, Polished

00226 Trumpet Coat Stand – Upcycled Aluminum, Black

**Country of origin** India Materials Partly upcycled aluminum (70 % derived from scrap)

Polished or Black powder coated finish

**Dimensions** Ø 64 cm H 200 cm / Ø 25.2" H 78.7"

Weight 17 kg / 37 lbs

Packaging 1 box / 1 pcs.

Maintenance Please follow our material cleaning and care guide <u>here</u>