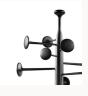

## Upcycled aluminum

The Mater Trumpet Coat Stand is a contemporary and sculptural piece of design made by the Danish architect duo Space Copenhagen. The nine discs in three different sizes are fitted to the stand and positioned at angles suitable for hanging hats, scarves and umbrellas.

Polished

Black

**Designed by** Space Copenhagen

Item no. 00225 Trumpet Coat Stand – Upcycled Aluminum, Polished

00226 Trumpet Coat Stand – Upcycled Aluminum, Black

**Country of origin** India Materials Partly upcycled aluminum (70 % derived from scrap)

Polished or Black powder coated finish

**Dimensions** Ø 64 cm H 200 cm / Ø 25.2" H 78.7"

Weight 17 kg / 37 lbs

Packaging 1 box / 1 pcs.

Maintenance Please follow our material cleaning and care guide <u>here</u>