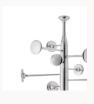

## Upcycled aluminum

The Mater Trumpet Coat Stand is a contemporary and sculptural piece of design made by the Danish architect duo Space Copenhagen. The nine discs in three different sizes are fitted to the stand and positioned at angles suitable for hanging hats, scarves and umbrellas.

Polished

Black

**Designed by** Space Copenhagen

Item no. 00225 Trumpet Coat Stand – Upcycled Aluminum, Polished

00226 Trumpet Coat Stand – Upcycled Aluminum, Black

**Country of origin** India Materials Partly upcycled aluminum (70 % derived from scrap)

Polished or Black powder coated finish

**Dimensions** Ø 64 cm H 200 cm / Ø 25.2" H 78.7"

Weight 17 kg / 37 lbs

Packaging 1 box / 1 pcs.

Maintenance Please follow our material cleaning and care guide <u>here</u>