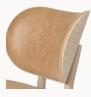

#### Item no

01231 The Lounge Chair

– Matt Lacquered, Oak / Natural leather seat

01232 The Lounge Chair

– Sirka Grey Stained, Oak / Black leather seat

01234 The Lounge Chair

– Black Stained, Beech / Black leather seat