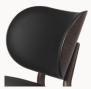

#### Item no

01231 The Lounge Chair

– Matt Lacquered, Oak / Natural leather seat

01232 The Lounge Chair

– Sirka Grey Stained, Oak / Black leather seat

01234 The Lounge Chair

– Black Stained, Beech / Black leather seat