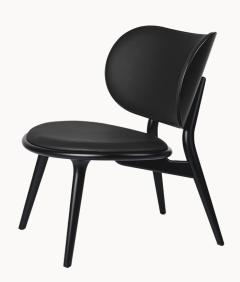

# FSC® certified wood & durable leather

The Lounge chair builds on High Stool's beautifully fluid, sculptural and archetypal character. The backrest and seat are larger and generously rounded for a heightened sense of comfort. The seat and backrest are upholstered in a soft, durable leather and is fully supportive and comfortable so that it outweighs the need for armrests. Durable for both private and public use.

**Black Stained** 

Sirka Grey Stained

**Matt Lacquered** 

#### Item no

01231 The Lounge Chair

– Matt Lacquered, Oak / Natural leather seat

01232 The Lounge Chair

– Sirka Grey Stained, Oak / Black leather seat

01234 The Lounge Chair

– Black Stained, Beech / Black leather seat