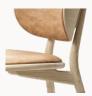

# High Stool Backrest, H 69 cm

FSC® certified wood & durable leather

High Stool Backrest builds on High Stool's beautifully fluid, sculptural and archetypal character. The backrest and seat are larger and generously rounded for a heightened sense of comfort. The seat and backrest are upholstered in a soft, durable leather and is fully supportive and comfortable so that it outweighs the need for armrests. Durable for both private and public use.

#### Item no.

01221 High Stool Backrest

– Matt Lacquered, Oak / Natural leather seat

01222 High Stool Backrest

– Sirka Grey Stained, Oak / Black leather seat

01224 High Stool Backrest

– Black Stained, Beech / Black leather seat