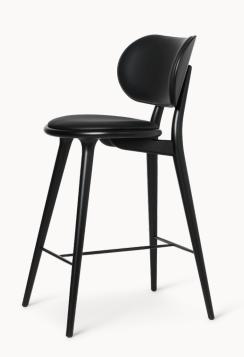

# High Stool Backrest, H 69 cm

FSC® certified wood & durable leather

High Stool Backrest builds on High Stool's beautifully fluid, sculptural and archetypal character. The backrest and seat are larger and generously rounded for a heightened sense of comfort. The seat and backrest are upholstered in a soft, durable leather and is fully supportive and comfortable so that it outweighs the need for armrests. Durable for both private and public use.

#### Item no.

01221 High Stool Backrest

– Matt Lacquered, Oak / Natural leather seat

01222 High Stool Backrest

– Sirka Grey Stained, Oak / Black leather seat

01224 High Stool Backrest

– Black Stained, Beech / Black leather seat