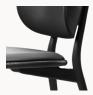

# High Stool Backrest, H 69 cm

FSC® certified wood & durable leather

High Stool Backrest builds on High Stool's beautifully fluid, sculptural and archetypal character. The backrest and seat are larger and generously rounded for a heightened sense of comfort. The seat and backrest are upholstered in a soft, durable leather and is fully supportive and comfortable so that it outweighs the need for armrests. Durable for both private and public use.

#### Item no.

01221 High Stool Backrest

– Matt Lacquered, Oak / Natural leather seat

01222 High Stool Backrest

– Sirka Grey Stained, Oak / Black leather seat

01224 High Stool Backrest

– Black Stained, Beech / Black leather seat