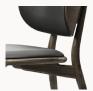

# High Stool Backrest, H 69 cm

FSC® certified wood & durable leather

High Stool Backrest builds on High Stool's beautifully fluid, sculptural and archetypal character. The backrest and seat are larger and generously rounded for a heightened sense of comfort. The seat and backrest are upholstered in a soft, durable leather and is fully supportive and comfortable so that it outweighs the need for armrests. Durable for both private and public use.

#### Item no.

01221 High Stool Backrest

– Matt Lacquered, Oak / Natural leather seat

01222 High Stool Backrest

– Sirka Grey Stained, Oak / Black leather seat

01224 High Stool Backrest

– Black Stained, Beech / Black leather seat