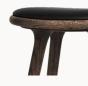

## High Stool, H 74 cm

FSC® certified wood or upcycled aluminum

The High Stool is designed by the Danish architect duo Space Copenhagen and is regarded as a *New Danish Classic*. With its organic yet minimalist style, this stool is suitable for both residential and commercial use. The High Stool Collection is made from solid FSC® certified wood or upcycled aluminum waste, supporting serveral of UN's sustainable development goals. Durable for both private and public use.

**Dark Stained Beech** 

**Black Stained Beech** 

Dark Stained Oak

Sirka Grey Stained Oak

Soaped oak

Aluminum

**Grey Stained Beech** 

## Materials

Solid oak wood / Beech wood, FSC® certified or partly upcycled aluminum, polished

**Upholstery** Black or Natural tanned leather seat

Gliders Hard plastic gliders installed as standard

Dimensions W 45 cm D 36 cm H 74 cm / W 18 "D 14" H 29"