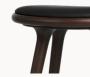

## High Stool, H 74 cm

FSC® certified wood or upcycled aluminum

The High Stool is designed by the Danish architect duo Space Copenhagen and is regarded as a *New Danish Classic*. With its organic yet minimalist style, this stool is suitable for both residential and commercial use. The High Stool Collection is made from solid FSC® certified wood or upcycled aluminum waste, supporting serveral of UN's sustainable development goals. Durable for both private and public use.

**Dark Stained Beech** 

**Black Stained Beech** 

Dark Stained Oak

Sirka Grey Stained Oak

Soaped oak

Aluminum

**Grey Stained Beech** 

## Materials

Solid oak wood / Beech wood, FSC® certified or partly upcycled aluminum, polished

**Upholstery** Black or Natural tanned leather seat

Gliders Hard plastic gliders installed as standard

Dimensions W 45 cm D 36 cm H 74 cm / W 18 "D 14" H 29"