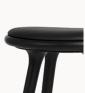

## High Stool, H 74 cm

FSC® certified wood or upcycled aluminum

The High Stool is designed by the Danish architect duo Space Copenhagen and is regarded as a *New Danish Classic*. With its organic yet minimalist style, this stool is suitable for both residential and commercial use. The High Stool Collection is made from solid FSC® certified wood or upcycled aluminum waste, supporting serveral of UN's sustainable development goals. Durable for both private and public use.

**Dark Stained Beech** 

**Black Stained Beech** 

Dark Stained Oak

Sirka Grey Stained Oak

Soaped oak

Aluminum

**Grey Stained Beech** 

## Materials

Solid oak wood / Beech wood, FSC® certified or partly upcycled aluminum, polished

**Upholstery** Black or Natural tanned leather seat

Gliders Hard plastic gliders installed as standard

Dimensions W 45 cm D 36 cm H 74 cm / W 18 "D 14" H 29"