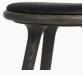

## High Stool, H 74 cm

FSC® certified wood or upcycled aluminum

The High Stool is designed by the Danish architect duo Space Copenhagen and is regarded as a *New Danish Classic*. With its organic yet minimalist style, this stool is suitable for both residential and commercial use. The High Stool Collection is made from solid FSC® certified wood or upcycled aluminum waste, supporting serveral of UN's sustainable development goals. Durable for both private and public use.

## Materials

Solid oak wood / Beech wood, FSC® certified or partly upcycled aluminum, polished

**Upholstery** Black or Natural tanned leather seat

Gliders Hard plastic gliders installed as standard

Dimensions W 45 cm D 36 cm H 74 cm / W 18 "D 14" H 29"