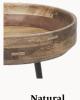

# **Bowl Table,** Extra Large

FSC® certified mango wood & solid sandcasted steel legs

Bowl Table reconciles old Indian craftsmanship with the simplicity of Scandinavian design. The table top is made of FSC® certified mango wood turned on a lathe, showcasing the skill of Kharadi, an Indian wood turning community and thereby supporting local craftsmanship.

Natural

Sirka Grey

Black

### **Materials**

Solid mango wood, FSC® certified Natural, Black or Sirka Grey finish

20% upcycled steel legs, black powder coated finish

Three pieces of hard plastic gliders included