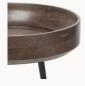

# **Bowl Table,** Extra Large

FSC® certified mango wood & solid sandcasted steel legs

Bowl Table reconciles old Indian craftsmanship with the simplicity of Scandinavian design. The table top is made of FSC® certified mango wood turned on a lathe, showcasing the skill of Kharadi, an Indian wood turning community and thereby supporting local craftsmanship.

Natural

Sirka Grey

Black

### **Materials**

Solid mango wood, FSC® certified Natural, Black or Sirka Grey finish

20% upcycled steel legs, black powder coated finish

Three pieces of hard plastic gliders included