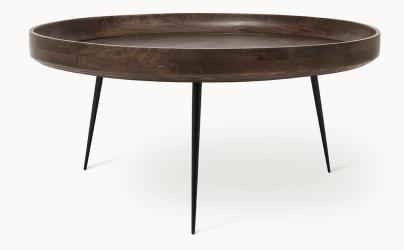

# **Bowl Table,** Extra Large

FSC® certified mango wood & solid sandcasted steel legs

Bowl Table reconciles old Indian craftsmanship with the simplicity of Scandinavian design. The table top is made of FSC® certified mango wood turned on a lathe, showcasing the skill of Kharadi, an Indian wood turning community and thereby supporting local craftsmanship.

### **Materials**

Solid mango wood, FSC® certified Natural, Black or Sirka Grey finish

20% upcycled steel legs, black powder coated finish

Three pieces of hard plastic gliders included

### **Dimensions**

Ø 75 H 38 cm / Ø 29.5" H 15"

10 kg / 22 lbs

Packaging 1 box / 1 pcs.