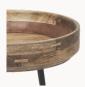

# **Bowl Table, Medium**

FSC® certified mango wood & solid sandcasted steel legs

Bowl Table reconciles old Indian craftsmanship with the simplicity of Scandinavian design. The table top is made of FSC® certified mango wood turned on a lathe, showcasing the skill of Kharadi, an Indian wood turning community and thereby supporting local craftsmanship. Durable for both private and public use.

Natural

Sirka Grey

Black

## Materials

Solid mango wood, FSC® certified Natural, Black or Sirka Grey finish

20% upcycled steel legs, black powder coated finish