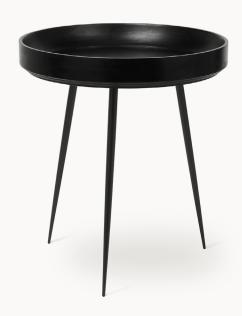

# **Bowl Table, Medium**

FSC® certified mango wood & solid sandcasted steel legs

Bowl Table reconciles old Indian craftsmanship with the simplicity of Scandinavian design. The table top is made of FSC® certified mango wood turned on a lathe, showcasing the skill of Kharadi, an Indian wood turning community and thereby supporting local craftsmanship. Durable for both private and public use.

### Item no

**01601** Bowl Table, Medium – **Natural** 01602 Bowl Table, Medium – Black 01603 Bowl Table, Medium – Sirka grey

## Materials

Solid mango wood, FSC® certified Natural, Black or Sirka Grey finish

20% upcycled steel legs, black powder coated finish

### **Dimensions**

Ø 46 cm H 52 cm / Ø 18.1" H 20.5"