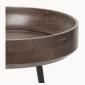

# **Bowl Table, Medium**

FSC® certified mango wood & solid sandcasted steel legs

Bowl Table reconciles old Indian craftsmanship with the simplicity of Scandinavian design. The table top is made of FSC® certified mango wood turned on a lathe, showcasing the skill of Kharadi, an Indian wood turning community and thereby supporting local craftsmanship. Durable for both private and public use.

Natural

Sirka Grey

Black

## Materials

Solid mango wood, FSC® certified Natural, Black or Sirka Grey finish

20% upcycled steel legs, black powder coated finish