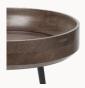

# **Bowl Table, Small**

FSC® certified mango wood & solid sandcasted steel legs

Bowl Table reconciles old Indian craftsmanship with the simplicity of Scandinavian design. The table top is made of FSC® certified mango wood turned on a lathe, showcasing the skill of Kharadi, an Indian wood turning community and thereby supporting local craftsmanship. Durable for both private and public use.

Natural

Sirka Grey

Black

# Materials

Solid mango wood, FSC® certified Natural, Black or Sirka Grey finish

20% upcycled steel legs, black powder coated finish