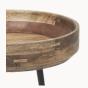

# **Bowl Table, Small**

FSC® certified mango wood & solid sandcasted steel legs

Bowl Table reconciles old Indian craftsmanship with the simplicity of Scandinavian design. The table top is made of FSC® certified mango wood turned on a lathe, showcasing the skill of Kharadi, an Indian wood turning community and thereby supporting local craftsmanship. Durable for both private and public use.

Natural

Sirka Grey

Black

# Materials

Solid mango wood, FSC® certified Natural, Black or Sirka Grey finish

20% upcycled steel legs, black powder coated finish