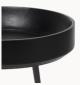

# **Bowl Table, Small**

FSC® certified mango wood & solid sandcasted steel legs

Bowl Table reconciles old Indian craftsmanship with the simplicity of Scandinavian design. The table top is made of FSC® certified mango wood turned on a lathe, showcasing the skill of Kharadi, an Indian wood turning community and thereby supporting local craftsmanship. Durable for both private and public use.

Natural

Sirka Grey

Black

# Materials

Solid mango wood, FSC® certified Natural, Black or Sirka Grey finish

20% upcycled steel legs, black powder coated finish