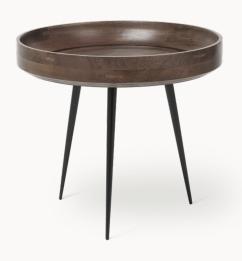

# **Bowl Table, Small**

FSC® certified mango wood & solid sandcasted steel legs

Bowl Table reconciles old Indian craftsmanship with the simplicity of Scandinavian design. The table top is made of FSC® certified mango wood turned on a lathe, showcasing the skill of Kharadi, an Indian wood turning community and thereby supporting local craftsmanship. Durable for both private and public use.

# Materials

Solid mango wood, FSC® certified Natural, Black or Sirka Grey finish

20% upcycled steel legs, black powder coated finish

### **Dimensions**

Ø 40 cm H 38 cm / Ø 15.5" H 15"