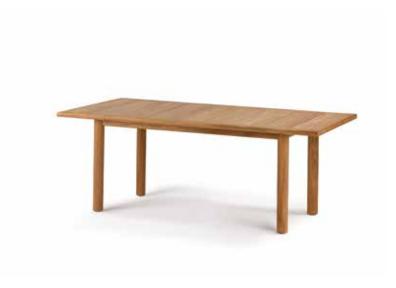

## **TIBBO**

Dining table 103 x 199 cm

Design by Edward Barber & Jay Osgerby | Item code: 089065 | Weight 43 kg/95 lbs | Volume 1,5 m³/54 cu ft

**Dining table:** The top of this premium teak table is rounded on both sides while the ends feature flat edges, allowing multiple tables to be placed next to each other.

Frame: This table consists of premium teak.