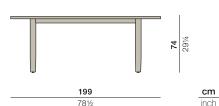

## **TIBBO**

Dining table 103 x 199 cm

Design by Edward Barber & Jay Osgerby | Item code: 089065 | Weight 43 kg/95 lbs | Volume 1,5 m³/54 cu ft