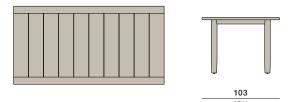

## **TIBBO**

Dining table 103 x 199 cm

Design by Edward Barber & Jay Osgerby | Item code: 089065 | Weight 43 kg/95 lbs | Volume 1,5 m³/54 cu ft

**Dining table:** The top of this premium teak table is rounded on both sides while the ends feature flat edges, allowing multiple tables to be placed next to each other.

Frame: This table consists of premium teak.