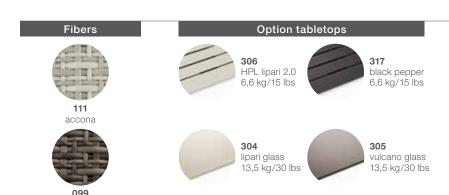

Characteristics: Minimalist, refined, sophisticated, modular, versatile, lightweight but strong

**Coffee table:** Available as the MU coffee table with glass or HPL tabletop, or as the MU footstool with extra-thick cushion, this elegantly designed base offers modularity and ease of handling.

**Material:** MU furniture consist of DEDON fiber woven over a powdercoated aluminum frame. The tabletop is made of HPL or glass.

Finishing: Electrostatic powder-coated in a color similar to that of the fiber