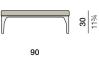

# MU

Coffee table 90 × 90 cm / 351/2" × 351/2"

Design by Toan Nguyen | Item code: 067116 | Weight 24,6 kg/55 lbs | Volume 0,71 m³/26 cu ft | COM (Customer Own Material): 2,06 m/2.50 yd (plain fabric only)

## Measurements

351/2

inch

**Collection:** The most sophisticated outdoor lounging system ever produced, MU combines the seating technology, modular logic and more compact proportions of the best indoor systems with the lightness, strength and weather-resistance only DEDON can deliver. Created by Toan Nguyen, a master of modular design, MU is easily adapted to any setting.