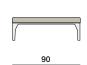

# MU

Coffee table 90 × 90 cm / 351/2" × 351/2"

Design by Toan Nguyen | Item code: 067116 | Weight 24,6 kg/55 lbs | Volume 0,71 m³/26 cu ft | COM (Customer Own Material): 2,06 m/2.50 yd (plain fabric only)

## Measurements

351/2

inch

**Collection:** The most sophisticated outdoor lounging system ever produced, MU combines the seating technology, modular logic and more compact proportions of the best indoor systems with the lightness, strength and weather-resistance only DEDON can deliver. Created by Toan Nguyen, a master of modular design, MU is easily adapted to any setting.