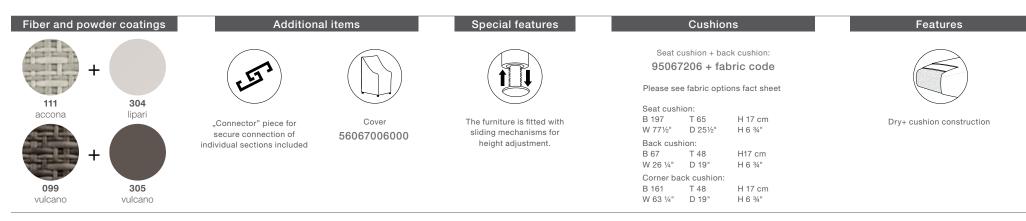

## MU Left module XXL

Design by Toan Nguyen | Item code: 067006 | Weight 35 kg/78 lbs | Volume 1,41 m<sup>3</sup>/50 cu ft | COM (Customer Own Material): 7,70 m/10.50 yd (plain fabric only)

Characteristics: Minimalist, refined, sophisticated, modular, versatile, lightweight but strong Left module XXL: With extra-thick cushions and ultra-light Tensline<sup>®</sup> interior support, the MU left module XXL offers indoor comfort and unprecedented modularity for an outdoor design. Material: MU furniture consist of DEDON fiber woven over a powdercoated aluminum frame.

DEDON

Finishing: Electrostatic powder-coated in a color similar to that of the fiber

**Maintenance:** To clean the surface, use a soft cloth or brush, warm water and a gentle cleanser if needed. **Cushion maintenance:** Every cushion is removable and all cushion covers are washable at 30 °C.