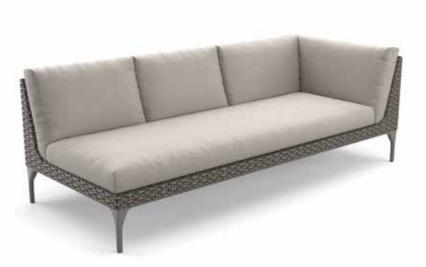

## MU Left module XXL

Design by Toan Nguyen | Item code: 067006 | Weight 35 kg/78 lbs | Volume 1,41 m<sup>3</sup>/50 cu ft | COM (Customer Own Material): 7,70 m/10.50 yd (plain fabric only)

Characteristics: Minimalist, refined, sophisticated, modular, versatile, lightweight but strong Left module XXL: With extra-thick cushions and ultra-light Tensline<sup>®</sup> interior support, the MU left module XXL offers indoor comfort and unprecedented modularity for an outdoor design. Material: MU furniture consist of DEDON fiber woven over a powdercoated aluminum frame.