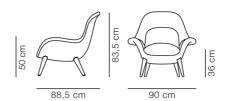

## Drawing

## Swoon Lounge

By Space Copenhagen, 2016

| Model         | 1770 - Wood base                                                                                                                                                                                                                                                                                                                                                                         |
|---------------|------------------------------------------------------------------------------------------------------------------------------------------------------------------------------------------------------------------------------------------------------------------------------------------------------------------------------------------------------------------------------------------|
| About         | With its continuous curves, lush look and sculptured<br>shape, Swoon echoes Space Copenhagen's desire<br>for you to enjoy life at a slow pace. The singular shell<br>merges the back, seat and armrests into one entity,<br>allowing for exceptional support and a fit that feels<br>natural. The seat and back cushions are also<br>attached as one piece for endless hours of comfort. |
| Product group | Lounge chairs                                                                                                                                                                                                                                                                                                                                                                            |
| Measurements  | W: 90 cm, D: 88,5 cm<br>H: 83,5 cm, Sh: 36 cm                                                                                                                                                                                                                                                                                                                                            |
| Weight        | 17 kg                                                                                                                                                                                                                                                                                                                                                                                    |
| Materials     | Fully upholstered lounge chair with solid wood legs.<br>Inner shell in moulded high pressure polyurethane<br>foam, reinforced with a steel frame. Removable seat<br>and back cushion of low emission foam, with<br>removable cover. Available in fabric or leather.                                                                                                                      |
| Test          | EN 16139:2013 (L2)                                                                                                                                                                                                                                                                                                                                                                       |
| Guarantee     | Fredericia Furniture A/S offers a five-year guarantee<br>against manufacturing defects in standard products<br>(materials and construction). Wear and damage to<br>covers, surface treatment, inappropiate use and the<br>like are not covered by the warranty.                                                                                                                          |
| Download      | Download images, architect files at our partner portal<br>on www.fredericia.com                                                                                                                                                                                                                                                                                                          |