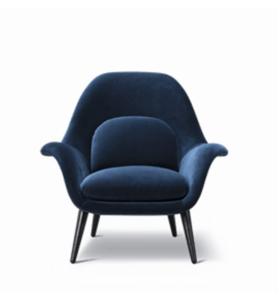

## Swoon Lounge

By Space Copenhagen, 2016

| Model         | 1770 - Wood base                                                                                                                                                                                                                                                                                                                                                                         |
|---------------|------------------------------------------------------------------------------------------------------------------------------------------------------------------------------------------------------------------------------------------------------------------------------------------------------------------------------------------------------------------------------------------|
| About         | With its continuous curves, lush look and sculptured<br>shape, Swoon echoes Space Copenhagen's desire<br>for you to enjoy life at a slow pace. The singular shell<br>merges the back, seat and armrests into one entity,<br>allowing for exceptional support and a fit that feels<br>natural. The seat and back cushions are also<br>attached as one piece for endless hours of comfort. |
| Product group | Lounge chairs                                                                                                                                                                                                                                                                                                                                                                            |
| Measurements  | W: 90 cm, D: 88,5 cm<br>H: 83,5 cm, Sh: 36 cm                                                                                                                                                                                                                                                                                                                                            |
| Weight        | 17 kg                                                                                                                                                                                                                                                                                                                                                                                    |
| Materials     | Fully upholstered lounge chair with solid wood legs.<br>Inner shell in moulded high pressure polyurethane<br>foam, reinforced with a steel frame. Removable seat<br>and back cushion of low emission foam, with<br>removable cover. Available in fabric or leather.                                                                                                                      |
| Test          | EN 16139:2013 (L2)                                                                                                                                                                                                                                                                                                                                                                       |
| Guarantee     | Fredericia Furniture A/S offers a five-year guarantee<br>against manufacturing defects in standard products<br>(materials and construction). Wear and damage to<br>covers, surface treatment, inappropiate use and the<br>like are not covered by the warranty.                                                                                                                          |
| Download      | Download images, architect files at our partner portal<br>on www.fredericia.com                                                                                                                                                                                                                                                                                                          |