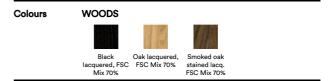

## **Spine Wood Base Barstool**

By Space Copenhagen, 2011

| Model         | 1731 - Front upholstered                                                                                                                                                                                                                                     |
|---------------|--------------------------------------------------------------------------------------------------------------------------------------------------------------------------------------------------------------------------------------------------------------|
| About         | Spine is the fusion of Fredericia's craft traditions and Space Copenhagen's dynamic visual language that uses both classic motifs and unorthodox details.                                                                                                    |
| Product group | Chairs & stools                                                                                                                                                                                                                                              |
| Measurements  | W: 45 cm, D: 51,5 cm<br>H: 98/103 cm, Sh: 69,5/74,5 cm                                                                                                                                                                                                       |
| Weight        | 10,2 kg                                                                                                                                                                                                                                                      |
| Materials     | Legs of solid wood with powder coated aluminum stretcher. Seat shell of plywood with beech core. Front side of seat shell is upholstered with CMHR or HR foam and covered in fabric or leather, finished with piping. Please specify counter- or bar height. |
| Accessories   | Quick Click glides with or without felt.                                                                                                                                                                                                                     |
| Test          | EN 16139:2013 (L1), EN 1022:2005                                                                                                                                                                                                                             |
| Guarantee     | Fredericia Furniture A/S offers a five-year guarantee against manufacturing defects in standard products (materials and construction). Wear and damage to covers, surface treatment, inappropiate use and the like are not covered by the warranty.          |
| Download      | Download images, architect files at our partner portal on www.fredericia.com                                                                                                                                                                                 |