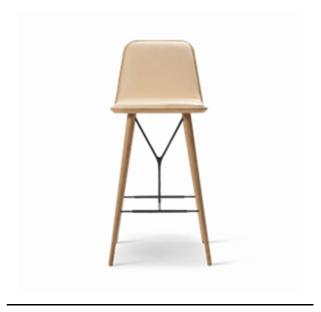

## **Spine Wood Base Barstool**

By Space Copenhagen, 2011

| Model         | 1731 - Front upholstered                                                                                                                                                                                                                                     |
|---------------|--------------------------------------------------------------------------------------------------------------------------------------------------------------------------------------------------------------------------------------------------------------|
| About         | Spine is the fusion of Fredericia's craft traditions and Space Copenhagen's dynamic visual language that uses both classic motifs and unorthodox details.                                                                                                    |
| Product group | Chairs & stools                                                                                                                                                                                                                                              |
| Measurements  | W: 45 cm, D: 51,5 cm<br>H: 98/103 cm, Sh: 69,5/74,5 cm                                                                                                                                                                                                       |
| Weight        | 10,2 kg                                                                                                                                                                                                                                                      |
| Materials     | Legs of solid wood with powder coated aluminum stretcher. Seat shell of plywood with beech core. Front side of seat shell is upholstered with CMHR or HR foam and covered in fabric or leather, finished with piping. Please specify counter- or bar height. |
| Accessories   | Quick Click glides with or without felt.                                                                                                                                                                                                                     |
| Test          | EN 16139:2013 (L1), EN 1022:2005                                                                                                                                                                                                                             |
| Guarantee     | Fredericia Furniture A/S offers a five-year guarantee against manufacturing defects in standard products (materials and construction). Wear and damage to covers, surface treatment, inappropiate use and the like are not covered by the warranty.          |
| Download      | Download images, architect files at our partner portal on www.fredericia.com                                                                                                                                                                                 |