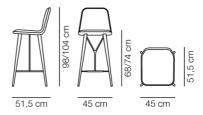

## **Spine Wood Base Barstool**

By Space Copenhagen, 2011

| Model         | 1731 - Front upholstered                                                                                                                                                                                                                                     |
|---------------|--------------------------------------------------------------------------------------------------------------------------------------------------------------------------------------------------------------------------------------------------------------|
| About         | Spine is the fusion of Fredericia's craft traditions and Space Copenhagen's dynamic visual language that uses both classic motifs and unorthodox details.                                                                                                    |
| Product group | Chairs & stools                                                                                                                                                                                                                                              |
| Measurements  | W: 45 cm, D: 51,5 cm<br>H: 98/103 cm, Sh: 69,5/74,5 cm                                                                                                                                                                                                       |
| Weight        | 10,2 kg                                                                                                                                                                                                                                                      |
| Materials     | Legs of solid wood with powder coated aluminum stretcher. Seat shell of plywood with beech core. Front side of seat shell is upholstered with CMHR or HR foam and covered in fabric or leather, finished with piping. Please specify counter- or bar height. |
| Accessories   | Quick Click glides with or without felt.                                                                                                                                                                                                                     |
| Test          | EN 16139:2013 (L1), EN 1022:2005                                                                                                                                                                                                                             |
| Guarantee     | Fredericia Furniture A/S offers a five-year guarantee against manufacturing defects in standard products (materials and construction). Wear and damage to covers, surface treatment, inappropiate use and the like are not covered by the warranty.          |
| Download      | Download images, architect files at our partner portal on www.fredericia.com                                                                                                                                                                                 |

## Drawing

Upholstery according to current price list.