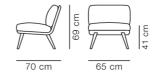

## Spine Lounge Suite Chair Petit

By Space Copenhagen, 2016

| Model         | 1711 -                                                                                                                                                                                                                                                                     |
|---------------|----------------------------------------------------------------------------------------------------------------------------------------------------------------------------------------------------------------------------------------------------------------------------|
| About         | Spine Lounge Suite Petit is a light lounge chair. The generous use of materials is balanced by its discreet design. The accented detailing on the wooden back makes the chair as beautiful standing mid-room as it is against a wall.                                      |
| Product group | Lounge chairs                                                                                                                                                                                                                                                              |
| Measurements  | W: 65 cm, D: 70 cm<br>H: 69 cm, Sh: 41 cm                                                                                                                                                                                                                                  |
| Cbm           | 0,38m³ (1 Pcs.)                                                                                                                                                                                                                                                            |
| Weight        | 17,5 kg                                                                                                                                                                                                                                                                    |
| Materials     | Legs of solid wood. Wooden seat shell of moulded plywood. The seat cushion has CMHR or HR foam core with down/granulate wrap. Available in fabric or leather, with piping in all stitches. Cushions are kept in place with Velcro fixtures and are removable for cleaning. |
| Accessories   | Glides with felt                                                                                                                                                                                                                                                           |
| Test          | EN 15373:2007 (L2)                                                                                                                                                                                                                                                         |
| Guarantee     | Fredericia Furniture A/S offers a five-year guarantee against manufacturing defects in standard products (materials and construction). Wear and damage to covers, surface treatment, inappropiate use and the like are not covered by the warranty.                        |
| Download      | Download images, architect files at our partner portal on www.fredericia.com                                                                                                                                                                                               |