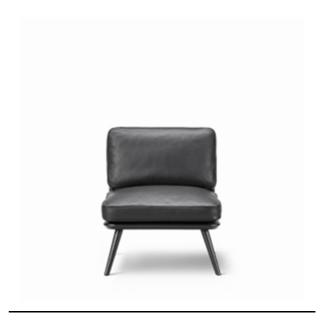

## Spine Lounge Suite Chair Petit

By Space Copenhagen, 2016

| Model         | 1711 -                                                                                                                                                                                                                                                                     |
|---------------|----------------------------------------------------------------------------------------------------------------------------------------------------------------------------------------------------------------------------------------------------------------------------|
| About         | Spine Lounge Suite Petit is a light lounge chair. The generous use of materials is balanced by its discreet design. The accented detailing on the wooden back makes the chair as beautiful standing mid-room as it is against a wall.                                      |
| Product group | Lounge chairs                                                                                                                                                                                                                                                              |
| Measurements  | W: 65 cm, D: 70 cm<br>H: 69 cm, Sh: 41 cm                                                                                                                                                                                                                                  |
| Cbm           | 0,38m³ (1 Pcs.)                                                                                                                                                                                                                                                            |
| Weight        | 17,5 kg                                                                                                                                                                                                                                                                    |
| Materials     | Legs of solid wood. Wooden seat shell of moulded plywood. The seat cushion has CMHR or HR foam core with down/granulate wrap. Available in fabric or leather, with piping in all stitches. Cushions are kept in place with Velcro fixtures and are removable for cleaning. |
| Accessories   | Glides with felt                                                                                                                                                                                                                                                           |
| Test          | EN 15373:2007 (L2)                                                                                                                                                                                                                                                         |
| Guarantee     | Fredericia Furniture A/S offers a five-year guarantee against manufacturing defects in standard products (materials and construction). Wear and damage to covers, surface treatment, inappropiate use and the like are not covered by the warranty.                        |
| Download      | Download images, architect files at our partner portal on www.fredericia.com                                                                                                                                                                                               |