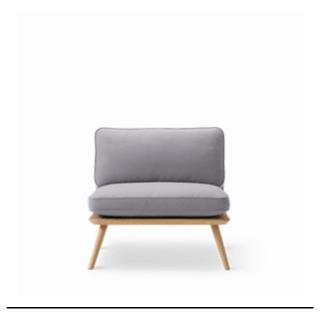

## Spine Lounge Suite Chair

By Space Copenhagen, 2016

| Model         | 1710 -                                                                                                                                                                                                                                                                                                                               |
|---------------|--------------------------------------------------------------------------------------------------------------------------------------------------------------------------------------------------------------------------------------------------------------------------------------------------------------------------------------|
| About         | The Spine Lounge Suite is a striking example of fluid lines in a solid, concise design that exudes luxury from every angle. Seat and back cushions are supported by a singular structure in solid wood. The detailing on the wooden back makes the chair as attractive when placed in the middle of a space as it is against a wall. |
| Product group | Lounge chairs                                                                                                                                                                                                                                                                                                                        |
| Measurements  | W: 80 cm, D: 81 cm<br>H: 71 cm, Sh: 41 cm                                                                                                                                                                                                                                                                                            |
| Cbm           | 0,56m³ (1 Pcs.)                                                                                                                                                                                                                                                                                                                      |
| Weight        | 26 kg                                                                                                                                                                                                                                                                                                                                |
| Materials     | Legs of solid wood. Wooden seat shell of moulded plywood. The seat cushion has CMHR or HR foam core with down/granulate wrap. Available in fabric or leather, with piping in all stitches. Cushions are kept in place with Velcro fixtures and are removable for cleaning.                                                           |
| Test          | EN 16139:2013 (L2), EN 1022:2005                                                                                                                                                                                                                                                                                                     |
| Guarantee     | Fredericia Furniture A/S offers a five-year guarantee against manufacturing defects in standard products (materials and construction). Wear and damage to covers, surface treatment, inappropiate use and the like are not covered by the warranty.                                                                                  |
| Download      | Download images, architect files at our partner portal on www.fredericia.com                                                                                                                                                                                                                                                         |