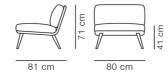

## Spine Lounge Suite Chair

By Space Copenhagen, 2016

| Model         | 1710 -                                                                                                                                                                                                                                                                                                                               |
|---------------|--------------------------------------------------------------------------------------------------------------------------------------------------------------------------------------------------------------------------------------------------------------------------------------------------------------------------------------|
| About         | The Spine Lounge Suite is a striking example of fluid lines in a solid, concise design that exudes luxury from every angle. Seat and back cushions are supported by a singular structure in solid wood. The detailing on the wooden back makes the chair as attractive when placed in the middle of a space as it is against a wall. |
| Product group | Lounge chairs                                                                                                                                                                                                                                                                                                                        |
| Measurements  | W: 80 cm, D: 81 cm<br>H: 71 cm, Sh: 41 cm                                                                                                                                                                                                                                                                                            |
| Cbm           | 0,56m³ (1 Pcs.)                                                                                                                                                                                                                                                                                                                      |
| Weight        | 26 kg                                                                                                                                                                                                                                                                                                                                |
| Materials     | Legs of solid wood. Wooden seat shell of moulded plywood. The seat cushion has CMHR or HR foam core with down/granulate wrap. Available in fabric or leather, with piping in all stitches. Cushions are kept in place with Velcro fixtures and are removable for cleaning.                                                           |
| Test          | EN 16139:2013 (L2), EN 1022:2005                                                                                                                                                                                                                                                                                                     |
| Guarantee     | Fredericia Furniture A/S offers a five-year guarantee against manufacturing defects in standard products (materials and construction). Wear and damage to covers, surface treatment, inappropiate use and the like are not covered by the warranty.                                                                                  |
| Download      | Download images, architect files at our partner portal on www.fredericia.com                                                                                                                                                                                                                                                         |