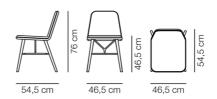

## **Spine Wood Base**

By Space Copenhagen, 2011

| Model         | 1721 - Front upholstered                                                                                                                                                                                                                            |
|---------------|-----------------------------------------------------------------------------------------------------------------------------------------------------------------------------------------------------------------------------------------------------|
| About         | Spine is the fusion of Fredericia's craft traditions and Space Copenhagen's dynamic visual language that uses both classic motifs and unorthodox details.                                                                                           |
| Product group | Chairs & stools                                                                                                                                                                                                                                     |
| Measurements  | W: 46,5 cm, D: 54,5 cm<br>H: 76 cm, Sh: 46,5 cm                                                                                                                                                                                                     |
| Weight        | 8 kg                                                                                                                                                                                                                                                |
| Materials     | Legs of solid wood with powder coated aluminum stretcher. Seat shell of plywood with beech core. Front side of seat shell upholstered with CMHR or HR foam and covered in fabric or leather, finished with piping.                                  |
| Accessories   | Glides with or without felt.                                                                                                                                                                                                                        |
| Test          | EN 16139:2013 (L1), EN 1022:2005                                                                                                                                                                                                                    |
| Guarantee     | Fredericia Furniture A/S offers a five-year guarantee against manufacturing defects in standard products (materials and construction). Wear and damage to covers, surface treatment, inappropiate use and the like are not covered by the warranty. |
| Download      | Download images, architect files at our partner portal on www.fredericia.com                                                                                                                                                                        |

## Drawing

Upholstery according to current price list.