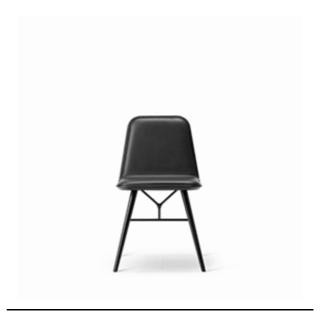

## **Spine Wood Base**

By Space Copenhagen, 2011

| Model         | 1721 - Front upholstered                                                                                                                                                                                                                            |
|---------------|-----------------------------------------------------------------------------------------------------------------------------------------------------------------------------------------------------------------------------------------------------|
| About         | Spine is the fusion of Fredericia's craft traditions and Space Copenhagen's dynamic visual language that uses both classic motifs and unorthodox details.                                                                                           |
| Product group | Chairs & stools                                                                                                                                                                                                                                     |
| Measurements  | W: 46,5 cm, D: 54,5 cm<br>H: 76 cm, Sh: 46,5 cm                                                                                                                                                                                                     |
| Weight        | 8 kg                                                                                                                                                                                                                                                |
| Materials     | Legs of solid wood with powder coated aluminum stretcher. Seat shell of plywood with beech core. Front side of seat shell upholstered with CMHR or HR foam and covered in fabric or leather, finished with piping.                                  |
| Accessories   | Glides with or without felt.                                                                                                                                                                                                                        |
| Test          | EN 16139:2013 (L1), EN 1022:2005                                                                                                                                                                                                                    |
| Guarantee     | Fredericia Furniture A/S offers a five-year guarantee against manufacturing defects in standard products (materials and construction). Wear and damage to covers, surface treatment, inappropiate use and the like are not covered by the warranty. |
| Download      | Download images, architect files at our partner portal on www.fredericia.com                                                                                                                                                                        |