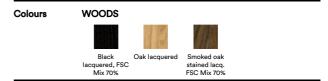

## **Spine Wood Base**

By Space Copenhagen, 2011

| Model         | 1721 - Front upholstered                                                                                                                                                                                                                            |
|---------------|-----------------------------------------------------------------------------------------------------------------------------------------------------------------------------------------------------------------------------------------------------|
| About         | Spine is the fusion of Fredericia's craft traditions and Space Copenhagen's dynamic visual language that uses both classic motifs and unorthodox details.                                                                                           |
| Product group | Chairs & stools                                                                                                                                                                                                                                     |
| Measurements  | W: 46,5 cm, D: 54,5 cm<br>H: 76 cm, Sh: 46,5 cm                                                                                                                                                                                                     |
| Weight        | 8 kg                                                                                                                                                                                                                                                |
| Materials     | Legs of solid wood with powder coated aluminum stretcher. Seat shell of plywood with beech core. Front side of seat shell upholstered with CMHR or HR foam and covered in fabric or leather, finished with piping.                                  |
| Accessories   | Glides with or without felt.                                                                                                                                                                                                                        |
| Test          | EN 16139:2013 (L1), EN 1022:2005                                                                                                                                                                                                                    |
| Guarantee     | Fredericia Furniture A/S offers a five-year guarantee against manufacturing defects in standard products (materials and construction). Wear and damage to covers, surface treatment, inappropiate use and the like are not covered by the warranty. |
| Download      | Download images, architect files at our partner portal on www.fredericia.com                                                                                                                                                                        |