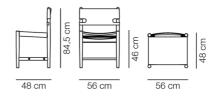

### The Spanish Dining Chair

By Børge Mogensen, 1964

| Model         | 3237 - Side chair                                                                                                                                                                                                                                   |
|---------------|-----------------------------------------------------------------------------------------------------------------------------------------------------------------------------------------------------------------------------------------------------|
| About         | With its Danish accent on functionally driven design, durability and simple, declarative style, the Spanish Dining Chair is a modern classic that's easy to envision in hotels, restaurants, homes and countless other settings around the globe.   |
| Product group | Chairs & stools                                                                                                                                                                                                                                     |
| Measurements  | W: 56 cm, D: 48 cm<br>H: 84,5 cm, Sh: 46 cm                                                                                                                                                                                                         |
| Cbm           | 0,3m³ (2 Pcs.)                                                                                                                                                                                                                                      |
| Weight        | 7 kg                                                                                                                                                                                                                                                |
| Materials     | Frame of solid wood. Seat and back in vegetable tanned saddle leather with metal buckles. Leather seat has canvas backing. Saddle straps can be tightened as the leather expands through use.                                                       |
| Accessories   | Glides with or without felt                                                                                                                                                                                                                         |
| Test          | EN 16139:2013 (L1), EN 1022:2005                                                                                                                                                                                                                    |
| Guarantee     | Fredericia Furniture A/S offers a five-year guarantee against manufacturing defects in standard products (materials and construction). Wear and damage to covers, surface treatment, inappropiate use and the like are not covered by the warranty. |
| Download      | Download images, architect files at our partner portal on www.fredericia.com                                                                                                                                                                        |

#### Drawing