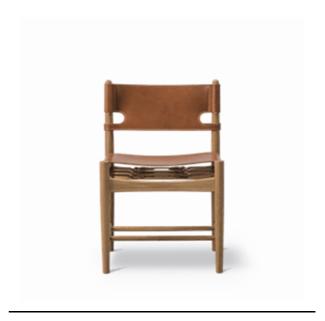

### The Spanish Dining Chair

By Børge Mogensen, 1964

| Model         | 3237 - Side chair                                                                                                                                                                                                                                   |
|---------------|-----------------------------------------------------------------------------------------------------------------------------------------------------------------------------------------------------------------------------------------------------|
| About         | With its Danish accent on functionally driven design, durability and simple, declarative style, the Spanish Dining Chair is a modern classic that's easy to envision in hotels, restaurants, homes and countless other settings around the globe.   |
| Product group | Chairs & stools                                                                                                                                                                                                                                     |
| Measurements  | W: 56 cm, D: 48 cm<br>H: 84,5 cm, Sh: 46 cm                                                                                                                                                                                                         |
| Cbm           | 0,3m³ (2 Pcs.)                                                                                                                                                                                                                                      |
| Weight        | 7 kg                                                                                                                                                                                                                                                |
| Materials     | Frame of solid wood. Seat and back in vegetable tanned saddle leather with metal buckles. Leather seat has canvas backing. Saddle straps can be tightened as the leather expands through use.                                                       |
| Accessories   | Glides with or without felt                                                                                                                                                                                                                         |
| Test          | EN 16139:2013 (L1), EN 1022:2005                                                                                                                                                                                                                    |
| Guarantee     | Fredericia Furniture A/S offers a five-year guarantee against manufacturing defects in standard products (materials and construction). Wear and damage to covers, surface treatment, inappropiate use and the like are not covered by the warranty. |
| Download      | Download images, architect files at our partner portal on www.fredericia.com                                                                                                                                                                        |