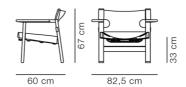

## The Spanish Chair

By Børge Mogensen, 1958

| Model         | 2226 - Lounge chair                                                                                                                                                                                                                                                                                                                                                                               |
|---------------|---------------------------------------------------------------------------------------------------------------------------------------------------------------------------------------------------------------------------------------------------------------------------------------------------------------------------------------------------------------------------------------------------|
| About         | The Spanish Chair has quite a strong presence, with<br>its solid oak construction and sturdy, high-quality<br>leather. Over time, as the leather expands, the<br>adjustable straps can be tightened. Allowing you to<br>sit securely and comfortably from day one - and for<br>the rest of your life. One of Mogensen's most<br>celebrated designs, it reflects his unique angle on<br>modernity. |
| Product group | Lounge chairs                                                                                                                                                                                                                                                                                                                                                                                     |
| Measurements  | W: 82,5 cm, D: 60 cm<br>H: 67 cm, Sh: 33 cm                                                                                                                                                                                                                                                                                                                                                       |
| Weight        | 12 kg                                                                                                                                                                                                                                                                                                                                                                                             |
| Materials     | Lounge chair of solid wood and saddle leather.<br>interchangeable seat and back made in vegetable<br>tanned saddle leather with metal buckles. Leather<br>seat has canvas backing. Saddle straps can be<br>tightened as the leather expands through use.                                                                                                                                          |
| Test          | EN 1021-1:2006, Smouldering cigaretteEN 1021-<br>2:2006, Match flame equivalentEN ISO 6941:2003                                                                                                                                                                                                                                                                                                   |
| Guarantee     | Fredericia Furniture A/S offers a five-year guarantee<br>against manufacturing defects in standard products<br>(materials and construction). Wear and damage to<br>covers, surface treatment, inappropiate use and the<br>like are not covered by the warranty.                                                                                                                                   |
| Download      | Download images, architect files at our partner portal<br>on www.fredericia.com                                                                                                                                                                                                                                                                                                                   |