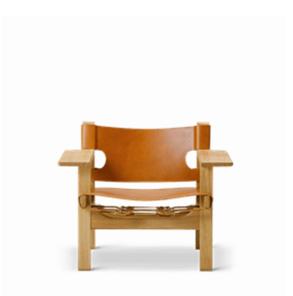

## The Spanish Chair

By Børge Mogensen, 1958

| Model         | 2226 - Lounge chair                                                                                                                                                                                                                                                                                                                                                                               |
|---------------|---------------------------------------------------------------------------------------------------------------------------------------------------------------------------------------------------------------------------------------------------------------------------------------------------------------------------------------------------------------------------------------------------|
| About         | The Spanish Chair has quite a strong presence, with<br>its solid oak construction and sturdy, high-quality<br>leather. Over time, as the leather expands, the<br>adjustable straps can be tightened. Allowing you to<br>sit securely and comfortably from day one - and for<br>the rest of your life. One of Mogensen's most<br>celebrated designs, it reflects his unique angle on<br>modernity. |
| Product group | Lounge chairs                                                                                                                                                                                                                                                                                                                                                                                     |
| Measurements  | W: 82,5 cm, D: 60 cm<br>H: 67 cm, Sh: 33 cm                                                                                                                                                                                                                                                                                                                                                       |
| Weight        | 12 kg                                                                                                                                                                                                                                                                                                                                                                                             |
| Materials     | Lounge chair of solid wood and saddle leather.<br>interchangeable seat and back made in vegetable<br>tanned saddle leather with metal buckles. Leather<br>seat has canvas backing. Saddle straps can be<br>tightened as the leather expands through use.                                                                                                                                          |
| Test          | EN 1021-1:2006, Smouldering cigaretteEN 1021-<br>2:2006, Match flame equivalentEN ISO 6941:2003                                                                                                                                                                                                                                                                                                   |
| Guarantee     | Fredericia Furniture A/S offers a five-year guarantee<br>against manufacturing defects in standard products<br>(materials and construction). Wear and damage to<br>covers, surface treatment, inappropiate use and the<br>like are not covered by the warranty.                                                                                                                                   |
| Download      | Download images, architect files at our partner portal<br>on www.fredericia.com                                                                                                                                                                                                                                                                                                                   |