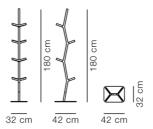

## Nara Coat Stand

By Shin Azumi, 2009

| Model         | 1880 -                                                                                                                                                                                                                                               |
|---------------|------------------------------------------------------------------------------------------------------------------------------------------------------------------------------------------------------------------------------------------------------|
| About         | Nara Coat Stand is designed by Shin Azumi. The result is a sculptural object with a graphical silhouette.                                                                                                                                            |
| Product group | Complements                                                                                                                                                                                                                                          |
| Measurements  | W: 32 cm, D: 42 cm<br>H: 180 cm                                                                                                                                                                                                                      |
| Weight        | 10 kg                                                                                                                                                                                                                                                |
| Materials     | Coat stand made from solid wood, designed to utilise scrap wood from table production. Base of powder coated steel.                                                                                                                                  |
| Guarantee     | Fredericia Furniture A/S offers a five-year guarantee against manufacturing defects in standard products (materials and construction). Wear and damage to covers, surface treatment, inappropriate use and the like are not covered by the warranty. |
| Download      | Download images, architect files at our partner portal on www.fredericia.com                                                                                                                                                                         |

Drawing

Colours WOODS