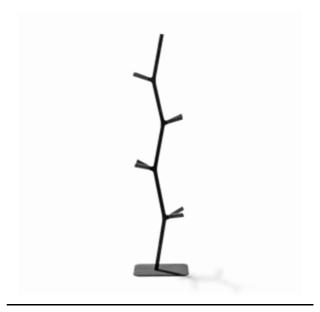

## Nara Coat Stand

By Shin Azumi, 2009

| Model         | 1880 -                                                                                                                                                                                                                                               |
|---------------|------------------------------------------------------------------------------------------------------------------------------------------------------------------------------------------------------------------------------------------------------|
| About         | Nara Coat Stand is designed by Shin Azumi. The result is a sculptural object with a graphical silhouette.                                                                                                                                            |
| Product group | Complements                                                                                                                                                                                                                                          |
| Measurements  | W: 32 cm, D: 42 cm<br>H: 180 cm                                                                                                                                                                                                                      |
| Weight        | 10 kg                                                                                                                                                                                                                                                |
| Materials     | Coat stand made from solid wood, designed to utilise scrap wood from table production. Base of powder coated steel.                                                                                                                                  |
| Guarantee     | Fredericia Furniture A/S offers a five-year guarantee against manufacturing defects in standard products (materials and construction). Wear and damage to covers, surface treatment, inappropriate use and the like are not covered by the warranty. |
| Download      | Download images, architect files at our partner portal on www.fredericia.com                                                                                                                                                                         |