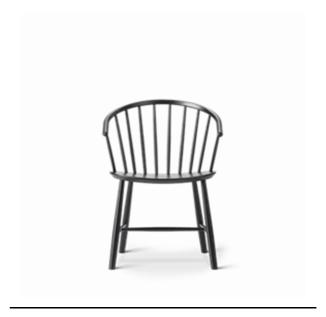

## Johansson J64 Chair

By Ejvind A. Johansson, 1957

| Model         | 3064 -                                                                                                                                                                                                                                                                                                               |
|---------------|----------------------------------------------------------------------------------------------------------------------------------------------------------------------------------------------------------------------------------------------------------------------------------------------------------------------|
| About         | The signature spoke-back and gentle, sloping armrests make the J64 chair a timeless classic. At the same time, the curve of the seat and back add ergonomic comfort, as well as a strong graphic expression. The J64 is ideal as a dining chair or as a lightweight easy chair, accompanied by a cushion or blanket. |
| Product group | Chairs & stools                                                                                                                                                                                                                                                                                                      |
| Measurements  | W: 59,5 cm, D: 54 cm<br>H: 79,5 cm, Sh: 45 cm                                                                                                                                                                                                                                                                        |
| Weight        | 5,8 kg                                                                                                                                                                                                                                                                                                               |
| Materials     | Solid wood chair with plywood seat. Top rail in steam bent solid wood.                                                                                                                                                                                                                                               |
| Accessories   | Quick click glides with or without felt                                                                                                                                                                                                                                                                              |
| Test          | EN 16139:2013 (L2), EN 1022:2005                                                                                                                                                                                                                                                                                     |
| Guarantee     | Fredericia Furniture A/S offers a five-year guarantee against manufacturing defects in standard products (materials and construction). Wear and damage to covers, surface treatment, inappropiate use and the like are not covered by the warranty.                                                                  |
| Download      | Download images, architect files at our partner portal on www.fredericia.com                                                                                                                                                                                                                                         |