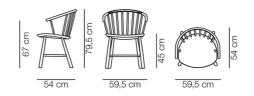

#### Drawing

## Johansson J64 Chair

By Ejvind A. Johansson, 1957

| Model         | 3064 -                                                                                                                                                                                                                                                                                                               |
|---------------|----------------------------------------------------------------------------------------------------------------------------------------------------------------------------------------------------------------------------------------------------------------------------------------------------------------------|
| About         | The signature spoke-back and gentle, sloping armrests make the J64 chair a timeless classic. At the same time, the curve of the seat and back add ergonomic comfort, as well as a strong graphic expression. The J64 is ideal as a dining chair or as a lightweight easy chair, accompanied by a cushion or blanket. |
| Product group | Chairs & stools                                                                                                                                                                                                                                                                                                      |
| Measurements  | W: 59,5 cm, D: 54 cm<br>H: 79,5 cm, Sh: 45 cm                                                                                                                                                                                                                                                                        |
| Weight        | 5,8 kg                                                                                                                                                                                                                                                                                                               |
| Materials     | Solid wood chair with plywood seat. Top rail in steam bent solid wood.                                                                                                                                                                                                                                               |
| Accessories   | Quick click glides with or without felt                                                                                                                                                                                                                                                                              |
| Test          | EN 16139:2013 (L2), EN 1022:2005                                                                                                                                                                                                                                                                                     |
| Guarantee     | Fredericia Furniture A/S offers a five-year guarantee against manufacturing defects in standard products (materials and construction). Wear and damage to covers, surface treatment, inappropiate use and the like are not covered by the warranty.                                                                  |
| Download      | Download images, architect files at our partner portal on www.fredericia.com                                                                                                                                                                                                                                         |