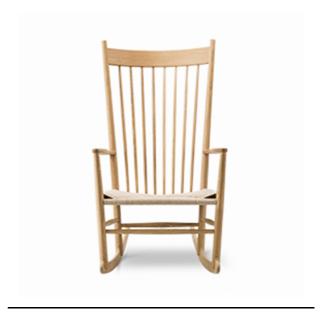

## Wegner J16 Rocking Chair

By Hans J. Wegner, 1944

| Model         | 16000 -                                                                                                                                                                                                                                                                                                                                                                         |
|---------------|---------------------------------------------------------------------------------------------------------------------------------------------------------------------------------------------------------------------------------------------------------------------------------------------------------------------------------------------------------------------------------|
| About         | Hans J. Wegner showed an early interest in the rocking chair as a design object and J16 was one of his first chairs ever put into production. The very first version was designed in 1944. After a process to make the chair easier to produce the production could start. Wegner's J16 has proved so viable that it has been in demand ever since it first came on the market. |
| Product group | Lounge chairs                                                                                                                                                                                                                                                                                                                                                                   |
| Measurements  | W: 62 cm, D: 85 cm<br>H: 107 cm, Sh: 42 cm                                                                                                                                                                                                                                                                                                                                      |
| Weight        | 11 kg                                                                                                                                                                                                                                                                                                                                                                           |
| Materials     | Rocking chair in solid wood. Woven seat of paper cord.                                                                                                                                                                                                                                                                                                                          |
| Accessories   | Seat, back or neck cushion in leather or fabric according to current price list (P1600H). COM fabrics upon factory approval.                                                                                                                                                                                                                                                    |
| Guarantee     | Fredericia Furniture A/S offers a five-year guarantee against manufacturing defects in standard products (materials and construction). Wear and damage to covers, surface treatment, inappropiate use and the like are not covered by the warranty.                                                                                                                             |
| Download      | Download images, architect files at our partner portal on www.fredericia.com                                                                                                                                                                                                                                                                                                    |