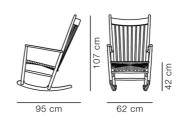

## Wegner J16 Rocking Chair

By Hans J. Wegner, 1944

| Model         | 16000 -                                                                                                                                                                                                                                                                                                                                                                         |
|---------------|---------------------------------------------------------------------------------------------------------------------------------------------------------------------------------------------------------------------------------------------------------------------------------------------------------------------------------------------------------------------------------|
| About         | Hans J. Wegner showed an early interest in the rocking chair as a design object and J16 was one of his first chairs ever put into production. The very first version was designed in 1944. After a process to make the chair easier to produce the production could start. Wegner's J16 has proved so viable that it has been in demand ever since it first came on the market. |
| Product group | Lounge chairs                                                                                                                                                                                                                                                                                                                                                                   |
| Measurements  | W: 62 cm, D: 85 cm<br>H: 107 cm, Sh: 42 cm                                                                                                                                                                                                                                                                                                                                      |
| Weight        | 11 kg                                                                                                                                                                                                                                                                                                                                                                           |
| Materials     | Rocking chair in solid wood. Woven seat of paper cord.                                                                                                                                                                                                                                                                                                                          |
| Accessories   | Seat, back or neck cushion in leather or fabric according to current price list (P1600H). COM fabrics upon factory approval.                                                                                                                                                                                                                                                    |
| Guarantee     | Fredericia Furniture A/S offers a five-year guarantee against manufacturing defects in standard products (materials and construction). Wear and damage to covers, surface treatment, inappropiate use and the like are not covered by the warranty.                                                                                                                             |
| Download      | Download images, architect files at our partner portal on www.fredericia.com                                                                                                                                                                                                                                                                                                    |

## Drawing