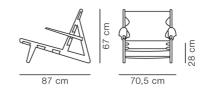

## The Hunting Chair

By Børge Mogensen, 1950

| Model         | 2229 - Lounge chair                                                                                                                                                                                                                                                                                                                                                                                                                                                             |
|---------------|---------------------------------------------------------------------------------------------------------------------------------------------------------------------------------------------------------------------------------------------------------------------------------------------------------------------------------------------------------------------------------------------------------------------------------------------------------------------------------|
| About         | The Hunting Chair is one of Mogensen's most eye-<br>catching designs. Seen from the side, what's most<br>notable about the chair is the sharp diagonal slope<br>from the edge of the front seat measuring only 30 cm<br>above the floor. The overall look and logical<br>construction were inspired by Spain's medieval<br>Andalusian furniture, something that Mogensen<br>would return to time and time again, as seen in his<br>subsequent development of The Spanish Chair. |
| Product group | Lounge chairs                                                                                                                                                                                                                                                                                                                                                                                                                                                                   |
| Measurements  | W: 70,5 cm, D: 87 cm<br>H: 67 cm, Sh: 28 cm                                                                                                                                                                                                                                                                                                                                                                                                                                     |
| Weight        | 9 kg                                                                                                                                                                                                                                                                                                                                                                                                                                                                            |
| Materials     | Lounge chair of solid wood and saddle leather. interchangeable seat and back made in vegetable tanned saddle leather with metal buckles. Leather seat has canvas backing. Saddle straps can be tightened as the leather expands through use.                                                                                                                                                                                                                                    |
| Test          | EN 16139:2013 (L1)                                                                                                                                                                                                                                                                                                                                                                                                                                                              |
| Guarantee     | Fredericia Furniture A/S offers a five-year guarantee against manufacturing defects in standard products (materials and construction). Wear and damage to covers, surface treatment, inappropiate use and the like are not covered by the warranty.                                                                                                                                                                                                                             |
| Download      | Download images, architect files at our partner portal on www.fredericia.com                                                                                                                                                                                                                                                                                                                                                                                                    |

## Drawing