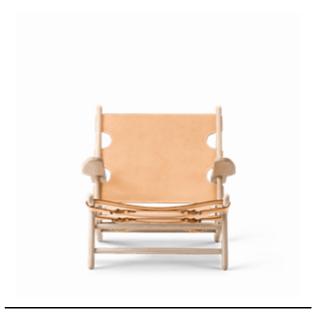

## The Hunting Chair

By Børge Mogensen, 1950

| Model         | 2229 - Lounge chair                                                                                                                                                                                                                                                                                                                                                                                                                                                             |
|---------------|---------------------------------------------------------------------------------------------------------------------------------------------------------------------------------------------------------------------------------------------------------------------------------------------------------------------------------------------------------------------------------------------------------------------------------------------------------------------------------|
| About         | The Hunting Chair is one of Mogensen's most eye-<br>catching designs. Seen from the side, what's most<br>notable about the chair is the sharp diagonal slope<br>from the edge of the front seat measuring only 30 cm<br>above the floor. The overall look and logical<br>construction were inspired by Spain's medieval<br>Andalusian furniture, something that Mogensen<br>would return to time and time again, as seen in his<br>subsequent development of The Spanish Chair. |
| Product group | Lounge chairs                                                                                                                                                                                                                                                                                                                                                                                                                                                                   |
| Measurements  | W: 70,5 cm, D: 87 cm<br>H: 67 cm, Sh: 28 cm                                                                                                                                                                                                                                                                                                                                                                                                                                     |
| Weight        | 9 kg                                                                                                                                                                                                                                                                                                                                                                                                                                                                            |
| Materials     | Lounge chair of solid wood and saddle leather. interchangeable seat and back made in vegetable tanned saddle leather with metal buckles. Leather seat has canvas backing. Saddle straps can be tightened as the leather expands through use.                                                                                                                                                                                                                                    |
| Test          | EN 16139:2013 (L1)                                                                                                                                                                                                                                                                                                                                                                                                                                                              |
| Guarantee     | Fredericia Furniture A/S offers a five-year guarantee against manufacturing defects in standard products (materials and construction). Wear and damage to covers, surface treatment, inappropiate use and the like are not covered by the warranty.                                                                                                                                                                                                                             |
| Download      | Download images, architect files at our partner portal on www.fredericia.com                                                                                                                                                                                                                                                                                                                                                                                                    |