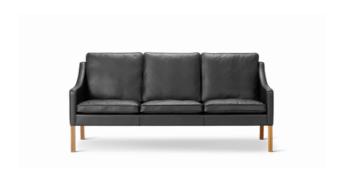

## Mogensen 2209 Sofa

By Børge Mogensen, 1963

| Model         | 2209 - 3 seater                                                                                                                                                                                                                                                                                                                                                                            |
|---------------|--------------------------------------------------------------------------------------------------------------------------------------------------------------------------------------------------------------------------------------------------------------------------------------------------------------------------------------------------------------------------------------------|
| About         | Børge Mogensen's exceptional sense of proportions are at the core of this statement piece sofa. The Mogensen 2209. Capturinga key aspect of his design mantra, namely furniture with a calm aesthetic. Seen from the side, the quiet curve of the armrest and the gentle angle of the back are signature details that make this a simple, noble design.                                    |
| Product group | Sofas                                                                                                                                                                                                                                                                                                                                                                                      |
| Measurements  | L: 186 cm, D: 82 cm<br>H: 84 cm, Sh: 43 cm                                                                                                                                                                                                                                                                                                                                                 |
| Weight        | 45 kg                                                                                                                                                                                                                                                                                                                                                                                      |
| Materials     | Fully upholstered sofa with piping in all stitches. Available in leather or fabric. Fixed legs of solid wood, built into the hardwood internal frame. Seat is supported with jute and rubber band webbing. Separate seat and back cushions with removable covers. Leather cushions are filled with a foam and down mix in separate chambers. Fabric cushions has foam core with down wrap. |
| Guarantee     | Fredericia Furniture A/S offers a five-year guarantee against manufacturing defects in standard products (materials and construction). Wear and damage to covers, surface treatment, inappropiate use and the like are not covered by the warranty.                                                                                                                                        |
| Download      | Download images, architect files at our partner portal on www.fredericia.com                                                                                                                                                                                                                                                                                                               |