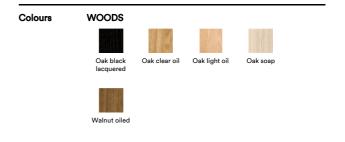

## Mogensen 2209 Sofa

By Børge Mogensen, 1963

| Model         | 2209 - 3 seater                                                                                                                                                                                                                                                                                                                                                                            |
|---------------|--------------------------------------------------------------------------------------------------------------------------------------------------------------------------------------------------------------------------------------------------------------------------------------------------------------------------------------------------------------------------------------------|
| About         | Børge Mogensen's exceptional sense of proportions are at the core of this statement piece sofa. The Mogensen 2209. Capturinga key aspect of his design mantra, namely furniture with a calm aesthetic. Seen from the side, the quiet curve of the armrest and the gentle angle of the back are signature details that make this a simple, noble design.                                    |
| Product group | Sofas                                                                                                                                                                                                                                                                                                                                                                                      |
| Measurements  | L: 186 cm, D: 82 cm<br>H: 84 cm, Sh: 43 cm                                                                                                                                                                                                                                                                                                                                                 |
| Weight        | 45 kg                                                                                                                                                                                                                                                                                                                                                                                      |
| Materials     | Fully upholstered sofa with piping in all stitches. Available in leather or fabric. Fixed legs of solid wood, built into the hardwood internal frame. Seat is supported with jute and rubber band webbing. Separate seat and back cushions with removable covers. Leather cushions are filled with a foam and down mix in separate chambers. Fabric cushions has foam core with down wrap. |
| Guarantee     | Fredericia Furniture A/S offers a five-year guarantee against manufacturing defects in standard products (materials and construction). Wear and damage to covers, surface treatment, inappropiate use and the like are not covered by the warranty.                                                                                                                                        |
| Download      | Download images, architect files at our partner portal on www.fredericia.com                                                                                                                                                                                                                                                                                                               |