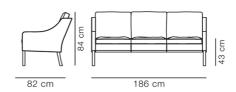

## Mogensen 2209 Sofa

By Børge Mogensen, 1963

| Model         | 2209 - 3 seater                                                                                                                                                                                                                                                                                                                                                                            |
|---------------|--------------------------------------------------------------------------------------------------------------------------------------------------------------------------------------------------------------------------------------------------------------------------------------------------------------------------------------------------------------------------------------------|
| About         | Børge Mogensen's exceptional sense of proportions are at the core of this statement piece sofa. The Mogensen 2209. Capturinga key aspect of his design mantra, namely furniture with a calm aesthetic. Seen from the side, the quiet curve of the armrest and the gentle angle of the back are signature details that make this a simple, noble design.                                    |
| Product group | Sofas                                                                                                                                                                                                                                                                                                                                                                                      |
| Measurements  | L: 186 cm, D: 82 cm<br>H: 84 cm, Sh: 43 cm                                                                                                                                                                                                                                                                                                                                                 |
| Weight        | 45 kg                                                                                                                                                                                                                                                                                                                                                                                      |
| Materials     | Fully upholstered sofa with piping in all stitches. Available in leather or fabric. Fixed legs of solid wood, built into the hardwood internal frame. Seat is supported with jute and rubber band webbing. Separate seat and back cushions with removable covers. Leather cushions are filled with a foam and down mix in separate chambers. Fabric cushions has foam core with down wrap. |
| Guarantee     | Fredericia Furniture A/S offers a five-year guarantee against manufacturing defects in standard products (materials and construction). Wear and damage to covers, surface treatment, inappropiate use and the like are not covered by the warranty.                                                                                                                                        |
| Download      | Download images, architect files at our partner portal on www.fredericia.com                                                                                                                                                                                                                                                                                                               |

## Drawing

Upholstery according to current price list.