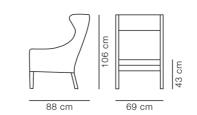

## Mogensen 2204 Wing Chair

By Børge Mogensen, 1963

| Model         | 2204 - Easy Chair                                                                                                                                                                                                                                                                                                                                                                                           |
|---------------|-------------------------------------------------------------------------------------------------------------------------------------------------------------------------------------------------------------------------------------------------------------------------------------------------------------------------------------------------------------------------------------------------------------|
| About         | Mogensen's Wing Chair features a sharply- defined<br>silhouette with a soft, encompassing interior.<br>Boasting a high, cushioned back and neck rest, the<br>curved armrests provide a natural feeling of comfort,<br>enhanced by the ample seat cushion.                                                                                                                                                   |
| Product group | Lounge chairs                                                                                                                                                                                                                                                                                                                                                                                               |
| Measurements  | W: 69 cm, D: 88 cm<br>H: 106 cm, Sh: 43 cm                                                                                                                                                                                                                                                                                                                                                                  |
| Weight        | 29 kg                                                                                                                                                                                                                                                                                                                                                                                                       |
| Materials     | Fully upholstered easy chair with piping in all<br>stitches. Available in leather or fabric. Fixed legs of<br>solid wood, built into the hardwood internal frame.<br>Seat is supported with jute and rubber band<br>webbing. Separate seat cushion with removable<br>covers. Leather cushions are filled with a foam and<br>down mix in separate chambers. Fabric cushions<br>has foam core with down wrap. |
| Guarantee     | Fredericia Furniture A/S offers a five-year guarantee<br>against manufacturing defects in standard products<br>(materials and construction). Wear and damage to<br>covers, surface treatment, inappropiate use and the<br>like are not covered by the warranty.                                                                                                                                             |
| Download      | Download images, architect files at our partner portal<br>on www.fredericia.com                                                                                                                                                                                                                                                                                                                             |

## Drawing

Upholstery according to current price list.