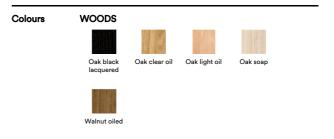

## Mogensen 2204 Wing Chair

By Børge Mogensen, 1963

| Model         | 2204 - Easy Chair                                                                                                                                                                                                                                                                                                                                                                                           |
|---------------|-------------------------------------------------------------------------------------------------------------------------------------------------------------------------------------------------------------------------------------------------------------------------------------------------------------------------------------------------------------------------------------------------------------|
| About         | Mogensen's Wing Chair features a sharply- defined<br>silhouette with a soft, encompassing interior.<br>Boasting a high, cushioned back and neck rest, the<br>curved armrests provide a natural feeling of comfort,<br>enhanced by the ample seat cushion.                                                                                                                                                   |
| Product group | Lounge chairs                                                                                                                                                                                                                                                                                                                                                                                               |
| Measurements  | W: 69 cm, D: 88 cm<br>H: 106 cm, Sh: 43 cm                                                                                                                                                                                                                                                                                                                                                                  |
| Weight        | 29 kg                                                                                                                                                                                                                                                                                                                                                                                                       |
| Materials     | Fully upholstered easy chair with piping in all<br>stitches. Available in leather or fabric. Fixed legs of<br>solid wood, built into the hardwood internal frame.<br>Seat is supported with jute and rubber band<br>webbing. Separate seat cushion with removable<br>covers. Leather cushions are filled with a foam and<br>down mix in separate chambers. Fabric cushions<br>has foam core with down wrap. |
| Guarantee     | Fredericia Furniture A/S offers a five-year guarantee<br>against manufacturing defects in standard products<br>(materials and construction). Wear and damage to<br>covers, surface treatment, inappropiate use and the<br>like are not covered by the warranty.                                                                                                                                             |
| Download      | Download images, architect files at our partner portal<br>on www.fredericia.com                                                                                                                                                                                                                                                                                                                             |