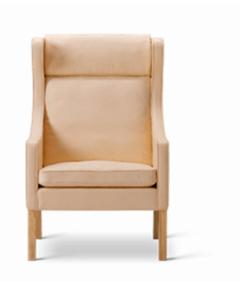

## Mogensen 2204 Wing Chair

By Børge Mogensen, 1963

| Model         | 2204 - Easy Chair                                                                                                                                                                                                                                                                                                                                                                                           |
|---------------|-------------------------------------------------------------------------------------------------------------------------------------------------------------------------------------------------------------------------------------------------------------------------------------------------------------------------------------------------------------------------------------------------------------|
| About         | Mogensen's Wing Chair features a sharply- defined<br>silhouette with a soft, encompassing interior.<br>Boasting a high, cushioned back and neck rest, the<br>curved armrests provide a natural feeling of comfort,<br>enhanced by the ample seat cushion.                                                                                                                                                   |
| Product group | Lounge chairs                                                                                                                                                                                                                                                                                                                                                                                               |
| Measurements  | W: 69 cm, D: 88 cm<br>H: 106 cm, Sh: 43 cm                                                                                                                                                                                                                                                                                                                                                                  |
| Weight        | 29 kg                                                                                                                                                                                                                                                                                                                                                                                                       |
| Materials     | Fully upholstered easy chair with piping in all<br>stitches. Available in leather or fabric. Fixed legs of<br>solid wood, built into the hardwood internal frame.<br>Seat is supported with jute and rubber band<br>webbing. Separate seat cushion with removable<br>covers. Leather cushions are filled with a foam and<br>down mix in separate chambers. Fabric cushions<br>has foam core with down wrap. |
| Guarantee     | Fredericia Furniture A/S offers a five-year guarantee<br>against manufacturing defects in standard products<br>(materials and construction). Wear and damage to<br>covers, surface treatment, inappropiate use and the<br>like are not covered by the warranty.                                                                                                                                             |
| Download      | Download images, architect files at our partner portal<br>on www.fredericia.com                                                                                                                                                                                                                                                                                                                             |