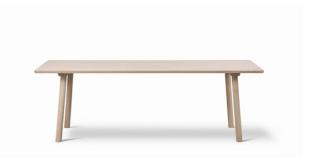

## Taro - Model 6106

By Jasper Morrison, 2016

| Model         | 6106 - 220x93.5 cm                                                                                                                                                                                                                                              |
|---------------|-----------------------------------------------------------------------------------------------------------------------------------------------------------------------------------------------------------------------------------------------------------------|
| About         | Useful, understated, responsible design is an ongoing theme for Jasper Morrison. The Taro Tables exude the natural appeal of oak, which will patinate beautifully over time, in a simple design that's unassuming yet appealing.                                |
| Product group | Tables                                                                                                                                                                                                                                                          |
| Measurements  | L: 220 cm, W: 93,5 cm, H: 73 cm                                                                                                                                                                                                                                 |
| Weight        | 54 kg                                                                                                                                                                                                                                                           |
| Materials     | Rectangular table with legs and table top in solid wood.                                                                                                                                                                                                        |
| Test          | EN 15372:2008 (L3)                                                                                                                                                                                                                                              |
| Guarantee     | Fredericia Furniture A/S offers a five-year guarantee<br>against manufacturing defects in standard products<br>(materials and construction). Wear and damage to<br>covers, surface treatment, inappropiate use and the<br>like are not covered by the warranty. |
| Download      | Download images, architect files at our partner portal<br>on www.fredericia.com                                                                                                                                                                                 |

## 73 cm 93,5 cm 220 cm

WOODS