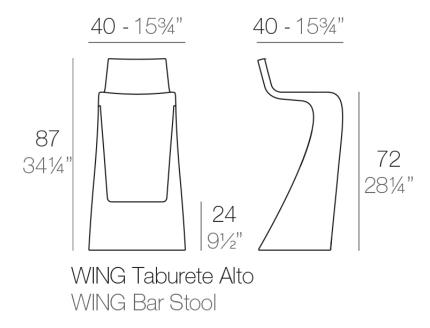

### Description

Made of polyethylene resin by rotational moulding. 100% Recyclable. Item suitable for indoor and outdoor use. Available in different finishes.

Weight: 5.51 Kg