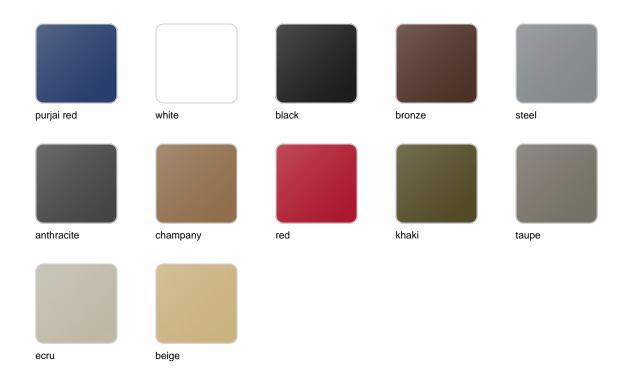

### Description

Made of polyethylene resin by rotational moulding. 100% Recyclable. Item suitable for indoor and outdoor use. Available in different finishes.

Weight: 5.51 Kg

#### BASIC Ref. 53031

Matt Polyethylene

LACQUERED Ref. 53031F

Lacquered Polyethylene