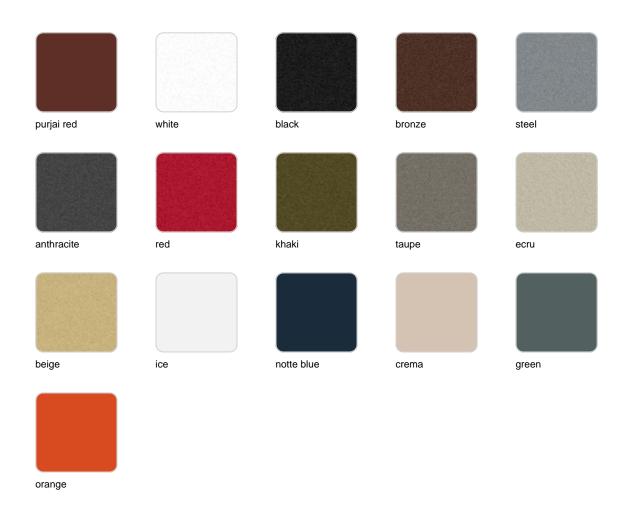

### Description

Made of polyethylene resin by rotational moulding. 100% Recyclable. Item suitable for indoor and outdoor use. Available in different finishes.

Weight: 5.51 Kg

#### BASIC Ref. 53031

Matt Polyethylene

LACQUERED Ref. 53031F

Lacquered Polyethylene