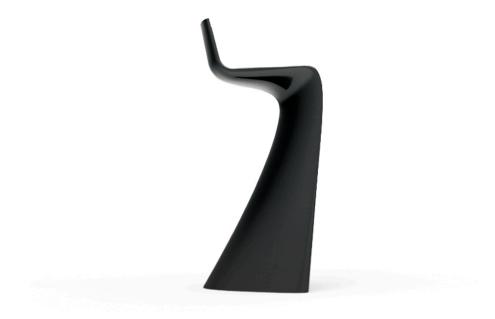

# Wing bar stool

by A-cero

The outdoor furniture's Wing Collection by <u>A-cero</u> for <u>Vondom</u>, was born as a result of the folding of the straight and curve lines projection mixed in a dynamic way.

### Description

Made of polyethylene resin by rotational moulding. 100% Recyclable. Item suitable for indoor and outdoor use. Available in different finishes.

Weight: 5.51 Kg