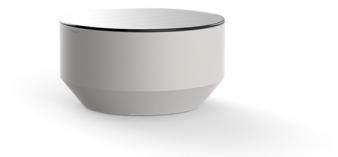

# Vela round coffee table Ø60cm by Ramón Esteve

Vela Collection, designed by <u>Ramon Esteve</u> for <u>Vondom</u>. This extensive outdoor furniture and plantpot collection aims to offer the comfort and the quality of interior furniture without losing it's original qualities.

### Description

Made of polyethylene resin by rotational moulding. 100% Recyclable. Item suitable for indoor and outdoor use. Available in different finishes.

Weight: 4.85 Kg