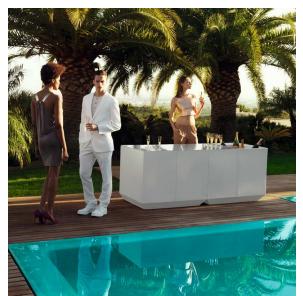

re are two options to choose from: Professional XLR DMX and Home WIFI DMX. (Remote control included). Optional battery

RGBW LED BATTERY Ref. 54178Y



Unit with internal lighting with battery-powered RGBW LED technology. Includes charger and remote control for switching colors and charger. Available only in matte ice white finish.

### RGBW LED DMX BATTERY

#### Ref. 54178DY



Unit with internal lighting with RGBW LED technology and remote control unit for switching colors. Also controlLED by DMX-1024 (wireless), enabling communication between one or more products simultaneously via the DMX transmitter (not included). There are two options to choose from: Professional XLR DMX and Home WIFI DMX. (Remote control included).



Security temperate Glass, board thickness 10 mm

## Ambients







8