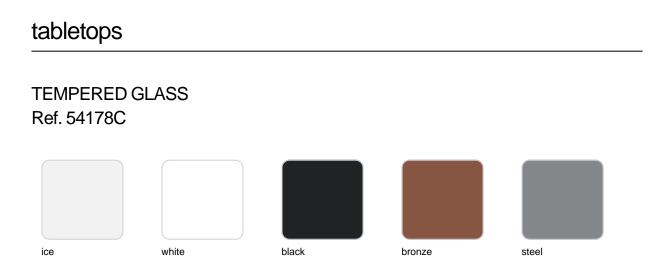

roducts simultaneously via the DMX transmitter (not included). There are two options to choose from: Professional XLR DMX and Home WIFI DMX. (Remote control included). Optional battery

RGBW LED BATTERY Ref. 54178Y



Unit with internal lighting with battery-powered RGBW LED technology. Includes charger and remote control for switching colors and charger. Available only in matte ice white finish.

### RGBW LED DMX BATTERY

#### Ref. 54178DY



Unit with internal lighting with RGBW LED technology and remote control unit for switching colors. Also controlLED by DMX-1024 (wireless), enabling communication between one or more products simultaneously via the DMX transmitter (not included). There are two options to choose from: Professional XLR DMX and Home WIFI DMX. (Remote control included).



Security temperate Glass, board thickness 10 mm

## Ambients







8