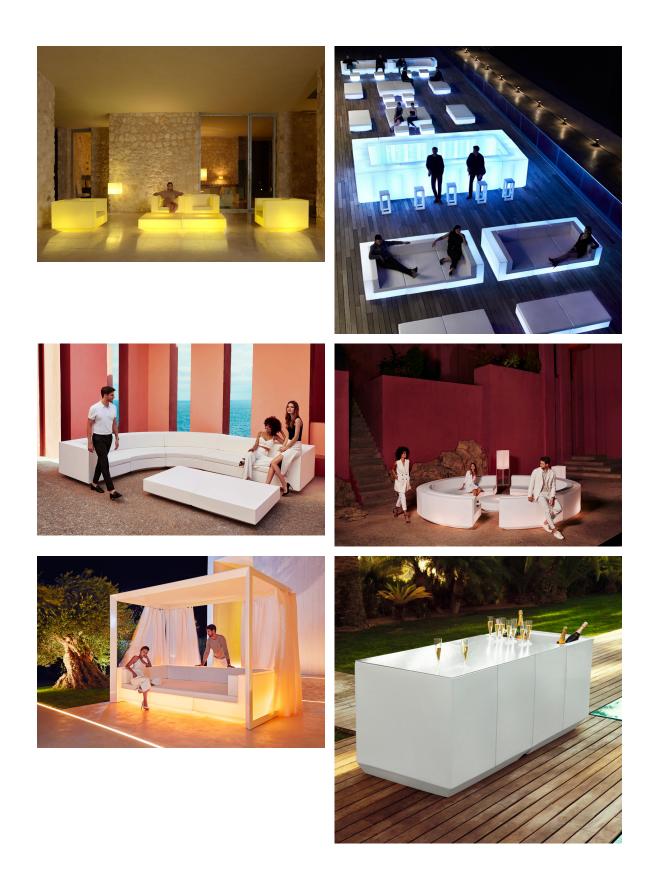

here are two options to choose from: Professional XLR DMX and Home WIFI DMX. (Remote control included). Optional battery

RGBW LED BATTERY Ref. 54178Y



Unit with internal lighting with battery-powered RGBW LED technology. Includes charger and remote control for switching colors and charger. Available only in matte ice white finish.

### RGBW LED DMX BATTERY

#### Ref. 54178DY



Unit with internal lighting with RGBW LED technology and remote control unit for switching colors. Also controlLED by DMX-1024 (wireless), enabling communication between one or more products simultaneously via the DMX transmitter (not included). There are two options to choose from: Professional XLR DMX and Home WIFI DMX. (Remote control included).



Security temperate Glass, board thickness 10 mm

## Ambients







8