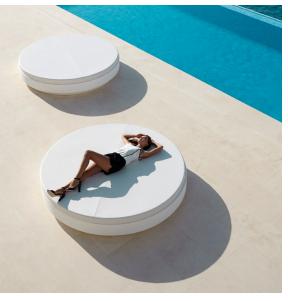

# Vela round coffee table Ø60cm by Ramón Esteve

Vela Collection, designed by <u>Ramon Esteve</u> for <u>Vondom</u>. This extensive outdoor furniture and plantpot collection aims to offer the comfort and the quality of interior furniture without losing it's original qualities.

## Ambients

8