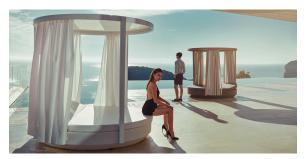

two options to choose from: Professional XLR DMX and Home WIFI DMX. (Remote control included). Optional battery

RGBW LED BATTERY Ref. 54178Y



Unit with internal lighting with battery-powered RGBW LED technology. Includes charger and remote control for switching colors and charger. Available only in matte ice white finish.

### RGBW LED DMX BATTERY

#### Ref. 54178DY



Unit with internal lighting with RGBW LED technology and remote control unit for switching colors. Also controlLED by DMX-1024 (wireless), enabling communication between one or more products simultaneously via the DMX transmitter (not included). There are two options to choose from: Professional XLR DMX and Home WIFI DMX. (Remote control included).



Security temperate Glass, board thickness 10 mm

## Ambients







8