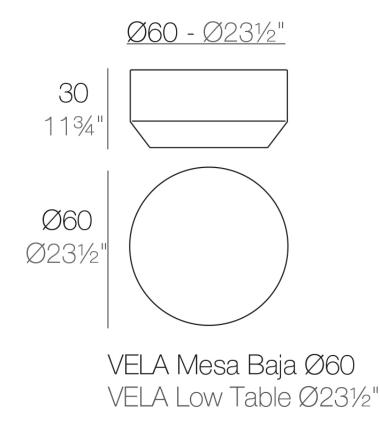

# Vela round coffee table Ø60cm by Ramón Esteve

Vela Collection, designed by <u>Ramon Esteve</u> for <u>Vondom</u>. This extensive outdoor furniture and plantpot collection aims to offer the comfort and the quality of interior furniture without losing it's original qualities.

### Description

Made of polyethylene resin by rotational moulding. 100% Recyclable. Item suitable for indoor and outdoor use. Available in different finishes.

Weight: 4.85 Kg