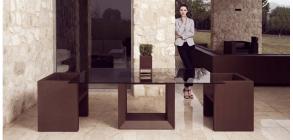

are two options to choose from: Professional XLR DMX and Home WIFI DMX. (Remote control included). Optional battery

RGBW LED BATTERY Ref. 54178Y



Unit with internal lighting with battery-powered RGBW LED technology. Includes charger and remote control for switching colors and charger. Available only in matte ice white finish.

### RGBW LED DMX BATTERY

#### Ref. 54178DY



Unit with internal lighting with RGBW LED technology and remote control unit for switching colors. Also controlLED by DMX-1024 (wireless), enabling communication between one or more products simultaneously via the DMX transmitter (not included). There are two options to choose from: Professional XLR DMX and Home WIFI DMX. (Remote control included).



Security temperate Glass, board thickness 10 mm

## Ambients







8