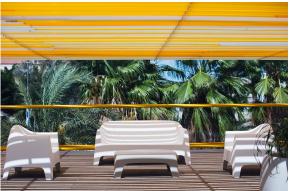

# Solid sofa

### by Stefano Giovannoni

Solid outdoor furniture collection, designed by <u>Stefano Giovannoni</u> for <u>Vondom</u>. It's a group of items which, although **being light offer stability** thanks to their geometric and well-defined cut, as if they were sculpted from stone.



### Info

### Description

Made of injected polypropylene with mineral additives. Stackable. Available in several colors. Item suitable for indoor and outdoor use.

Weight: 30 Kg



## **Finishes**

### finishes

#### BASIC PP Ref. 55022









Available in various colors

### fabric

#### NAUTIC Ref. 55022CO



notte blue 1114















taupe 1102

Soft leather like fabric suitable for indoor and outdoor use. Stantard option for upholstery.

# **Ambients**