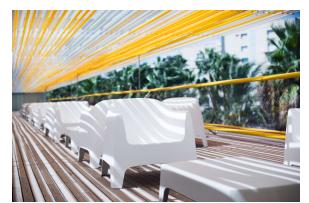

# Solid sofa

### by Stefano Giovannoni

Solid outdoor furniture collection, designed by <u>Stefano Giovannoni</u> for <u>Vondom</u>. It's a group of items which, although **being light offer stability** thanks to their geometric and well-defined cut, as if they were sculpted from stone.



### Info

### Description

Made of injected polypropylene with mineral additives. Stackable. Available in several colors. Item suitable for indoor and outdoor use.

Weight: 30 Kg



## **Finishes**

### finishes

#### BASIC PP Ref. 55022









Available in various colors

### fabric

#### NAUTIC Ref. 55022CO



notte blue 1114















taupe 1102

Soft leather like fabric suitable for indoor and outdoor use. Stantard option for upholstery.

# **Ambients**