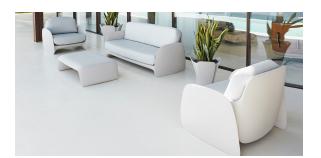

# Pezzettina lounge chair

### by Archirivolto Design

Pezzettina <u>outdoor furniture</u> collection is designed by <u>Archirivolto Design</u> for <u>Vondom</u>. Is a collection inspired by nature, a thought and a unique inspiration that materialize in an original product with fluid and expressive forms.

# **Ambients**