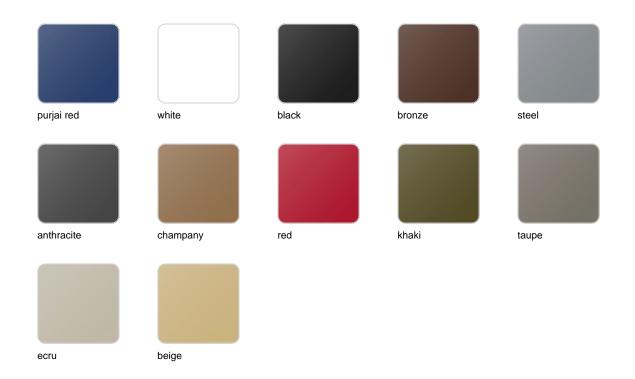

# **Finishes**

### finishes

### BASIC Ref. 56010

Matt Polyethylene

LACQUERED Ref. 56010F

### Lacquered Polyethylene