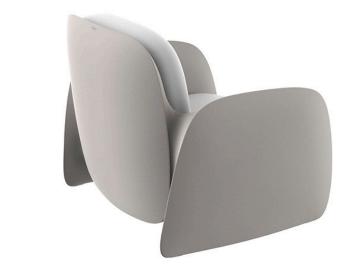

# Pezzettina lounge chair

### by Archirivolto Design

Pezzettina <u>outdoor furniture</u> collection is designed by <u>Archirivolto Design</u> for <u>Vondom</u>. Is a collection inspired by nature, a thought and a unique inspiration that materialize in an original product with fluid and expressive forms.