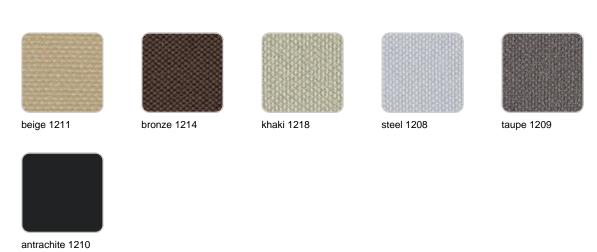

#### **CREVIN** Ref. 56010CO

steel 1309

taupe 1310

anthracite 1311

Upholstery fabric, that as and natural appearance and can be easy cleaned by

washing machines, allowing an easy removal of mildew. Suitable for indoor and outdoor use