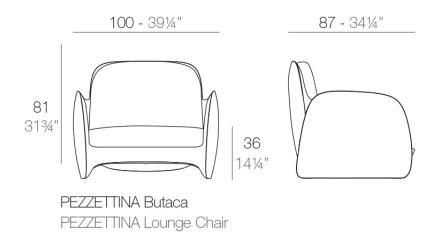

# Pezzettina lounge chair

### by Archirivolto Design

Pezzettina <u>outdoor furniture</u> collection is designed by <u>Archirivolto Design</u> for <u>Vondom</u>. Is a collection inspired by nature, a thought and a unique inspiration that materialize in an original product with fluid and expressive forms.



### Info

# Description

Made of polyethylene resin by rotational moulding.100% Recyclable. Item suitable for indoor and outdoor use. Available in different finishes.

Weight: 29.88 Kg



# **Finishes**

### finishes

### BASIC Ref. 56010



Matt Polyethylene

LACQUERED Ref. 56010F



### Lacquered Polyethylene

# lighting

LIGHT Ref. 56010W



White internally lit unit with LED technology. Available only in matte ice white finish.

RGBW LED Ref. 56010L



Unit with internal lighting with RGBW LED technology and remote control unit for switching colors. Available only in matte ice white finish. Remote control included.

RGBW LED DMX Ref. 56010D



Unit with internal lighting with RGBW LED technology and remote control unit for switching colors. Also controlLED by DMX-1024 (wireless), enabling communication between one or more products simultaneously via the DMX transmitter (not included). There are two options to choose from: Professional XLR DMX and Home WIFI DMX. (Remot