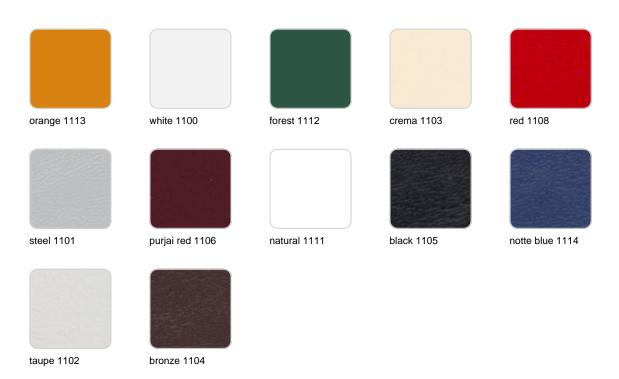

# **Finishes**

### finishes

### BASIC Ref. 56010

Matt Polyethylene

LACQUERED Ref. 56010F

### Lacquered Polyethylene