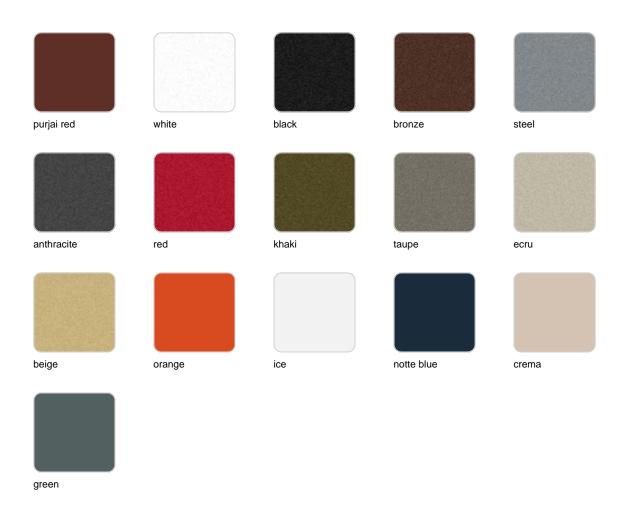

# **Finishes**

### finishes

### BASIC Ref. 56010

Matt Polyethylene

LACQUERED Ref. 56010F

### Lacquered Polyethylene