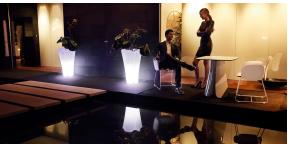

## lighting

LIGHT Ref. 56012W

White internally lit unit with LED technology. Available only in matte ice white finish.

RGBW LED Ref. 56012L

Unit with internal lighting with RGBW LED technology and remote control unit for switching colors. Available only in matte ice white finish. Remote control included.

## **Ambients**