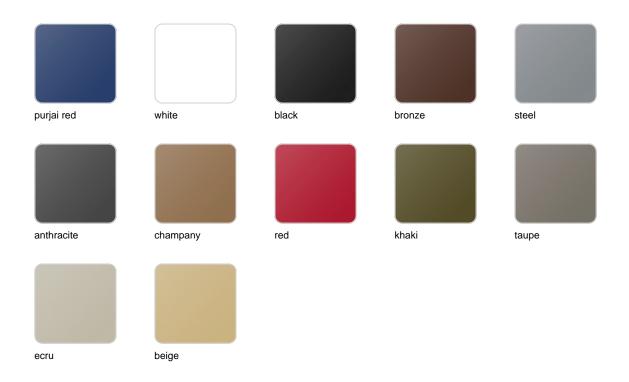

## **Finishes**

#### finishes

#### BASIC Ref. 56012

Matt Polyethylene

LACQUERED Ref. 56012F

Lacquered Polyethylene