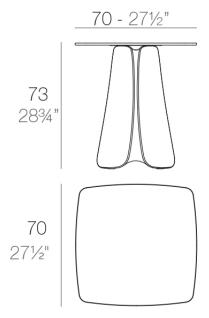

## Description

Made of polyethylene resin by rotational moulding.100% Recyclable. Item suitable for indoor and outdoor use. Available in different finishes.

Weight: 30.4 Kg

PEZZETTINA Mesa 70x70
PEZZETTINA Dinning Table 27½"x27½"