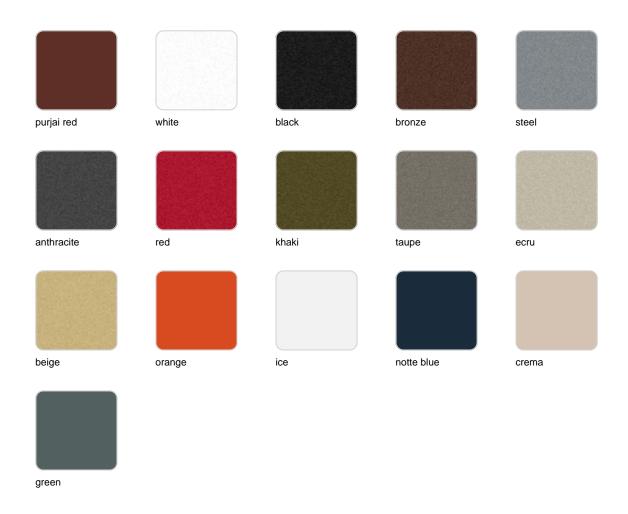

## **Finishes**

#### finishes

#### BASIC Ref. 56012

Matt Polyethylene

LACQUERED Ref. 56012F

Lacquered Polyethylene